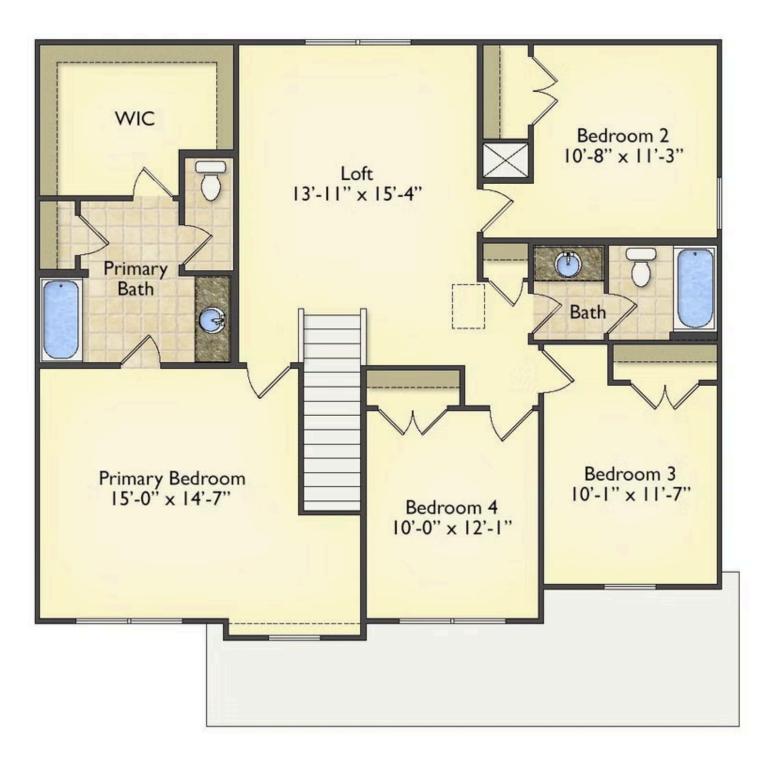

## Montclaire

Anson

All square footage is approximate. Renderings are artist's conceptions and may vary slightly from the actual home. Homes may be built in reverse of plans shown, depending on site conditions. Minor architectural changes may be made occasionally at the option of the builder. Please contact your Sales Consultant for details.