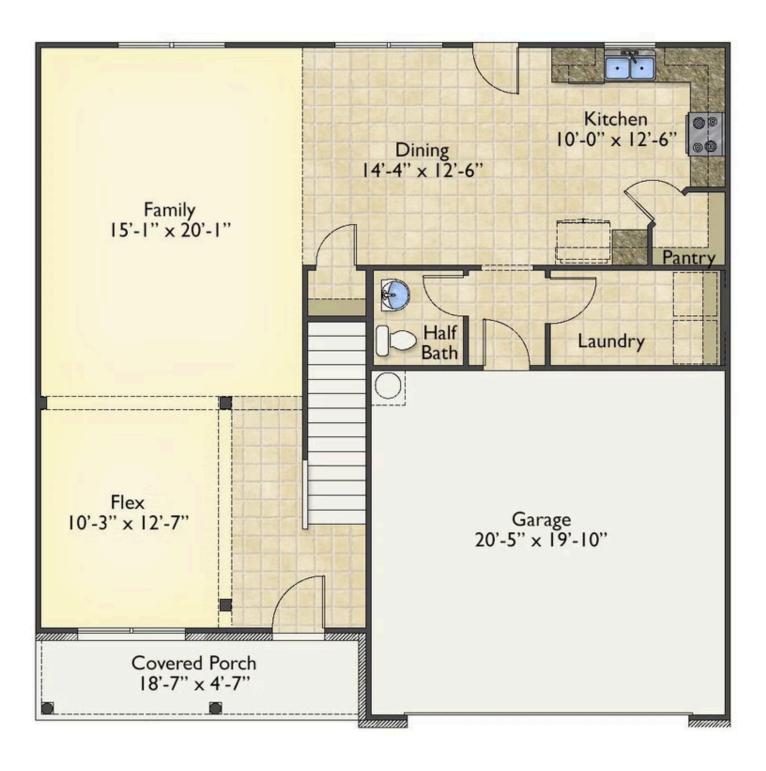

## Montclaire

Anson

All square footage is approximate. Renderings are artist's conceptions and may vary slightly from the actual home. Homes may be built in reverse of plans shown, depending on site conditions. Minor architectural changes may be made occasionally at the option of the builder. Please contact your Sales Consultant for details.