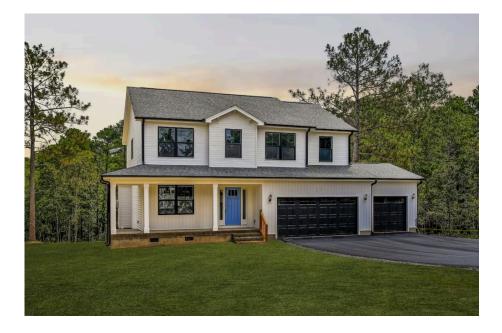

## Montclaire

Anson

## Priced From \$259,990

- 2 Exterior Styles Available
- \_\_\_ 2,357+ Sq. Ft.
- 📇 4 Bedrooms
- 💮 2.5 Bathrooms
- 👝 2 Car Garage

The Montclaire was designed with today's busy lifestyle in mind. Wide open living keeps the conversation flowing with a spacious great room open to the eating area and kitchen with plenty of cooking and counter space. A large utility room off the garage keeps the mess in check with a convenient powder room across the hall. After a long day relax and rejuvenate in your large primary suite with primary bath and enough closet space for all of your shoes and his baseball hat collection. The upstairs loft area is the perfect spot for family game night or just a quiet space to finish a book. The best home is the one you don't ever want to leave.