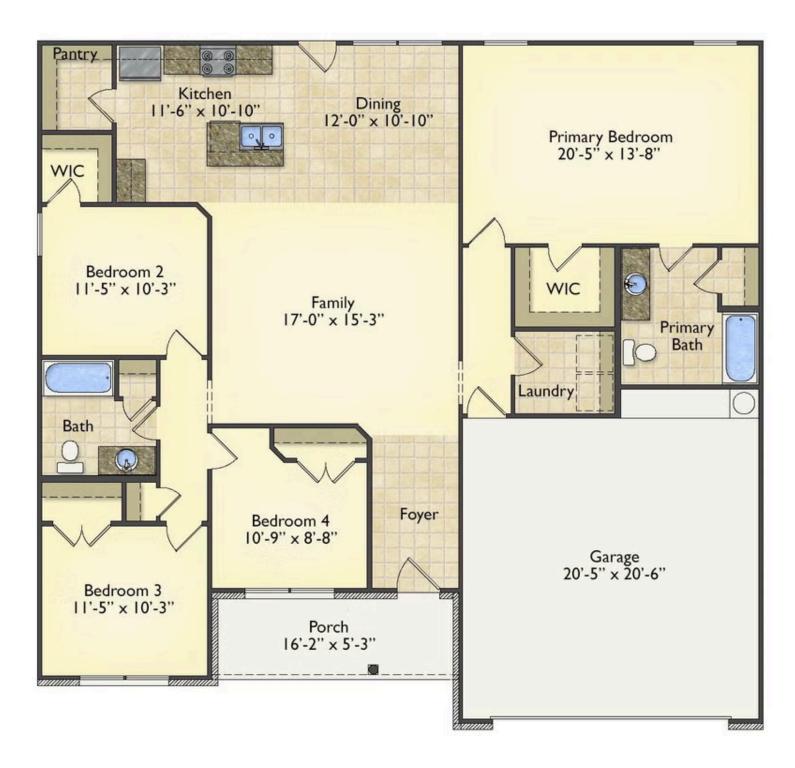

## Priced From **\$213,990**

**3 Exterior Styles Available** 

- ₁,704+ Sq. Ft.
- 📇 4 Bedrooms
- 💮 2 Bathrooms
- 📇 2 Car Garage

The Litchfield is the perfect combination of Southern comfort, elegance, and contemporary living. This gorgeous space was designed for laid-back and relaxing, and provides the perfect space for entertaining family and loved ones. This 4 bedroom, 2 bathroom home was designed with your family in mind. The split bedroom floor plan ensures absolute privacy and includes a spacious primary room with a luxurious primary bath and walk-in closet. The kitchen opens up to the dining room and spacious great room to provide the perfect space for relaxing or gathering with family and loved ones. Choose to add a covered porch to unwind together at the end of the day or watch the sunrise with a cup of joe. The options are endless with this floor plan. Turn the fourth bedroom into a flex room and create your own home office, study, playroom, or whatever you may need at any stage of life. The Litchfield is the perfect plan to customize and create your very own dream home.