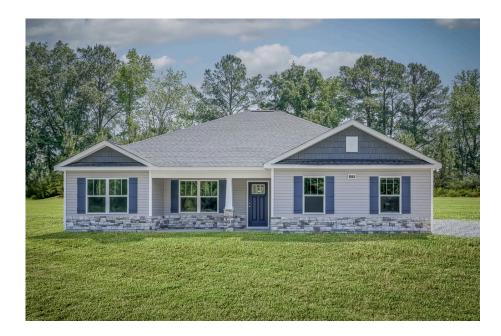

## Litchfield Anson

## Priced From **\$213,990**

**3 Exterior Styles Available** 

- ₁,704+ Sq. Ft.
- 📇 4 Bedrooms
- 💮 2 Bathrooms
- 📇 2 Car Garage

The Litchfield is the perfect combination of Southern comfort, elegance, and contemporary living. This gorgeous space was designed for laid-back and relaxing, and provides the perfect space for entertaining family and loved ones. This 4 bedroom, 2 bathroom home was designed with your family in mind. The split bedroom floor plan ensures absolute privacy and includes a spacious primary room with a luxurious primary bath and walk-in closet. The kitchen opens up to the dining room and spacious great room to provide the perfect space for relaxing or gathering with family and loved ones. Choose to add a covered porch to unwind together at the end of the day or watch the sunrise with a cup of joe. The options are endless with this floor plan. Turn the fourth bedroom into a flex room and create your own home office, study, playroom, or whatever you may need at any stage of life. The Litchfield is the perfect plan to customize and create your very own dream home.