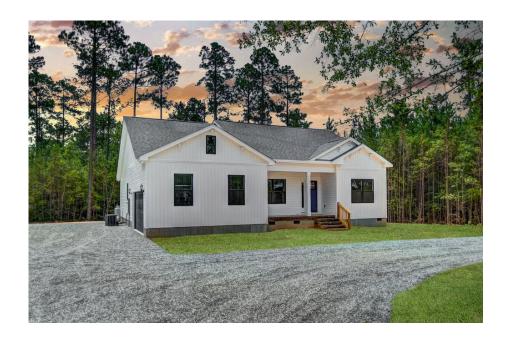

## Lexington Anson

\$239,990

**5 Exterior Styles Available** 

\_ 2,054+ Sq. Ft.

📇 4 Bedrooms

🚊 2 Bathrooms

2 Car Garage

Welcome home to the Lexington where timeless elegance, contemporary Southern comfort and flexibility are perfectly combined. This popular plan is designed for laid-back living, and provides space to work from home, room to accommodate in-laws and entertain guests and it could all be yours.

Imagine gathering with loved ones in the light-filled and spacious family room in an open design that embraces the kitchen and breakfast room. The gourmet kitchen is ready to be customized to suit your needs, plus there's a formal dining room and a covered patio with the freedom to expand and create your dream home.

At the end of the day, you can retire to your private primary suite with a walk-in closet and a primary bath. The three secondary bedrooms have generous closets and there's a central full bath for added convenience. Completing this sensational 2,054 sqft plan is a large laundry room, a flex room which could be your dream study, guest suite or playroom, the choice is all yours when it comes to the