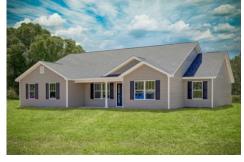

## Lexington Anson

\$239,990

**5 Exterior Styles Available** 

\_ 2,054+ Sq. Ft.

📇 4 Bedrooms

🚊 2 Bathrooms

2 Car Garage

Welcome home to the Lexington where timeless elegance, contemporary Southern comfort and flexibility are perfectly combined. This popular plan is designed for laid-back living, and provides space to work from home, room to accommodate in-laws and entertain guests and it could all be yours.

Imagine gathering with loved ones in the light-filled and spacious family room in an open design that embraces the kitchen and breakfast room. The gourmet kitchen is ready to be customized to suit your needs, plus there's a formal dining room and a covered patio with the freedom to expand and create your dream home.

At the end of the day, you can retire to your private primary suite with a walk-in closet and a primary bath. The three secondary bedrooms have generous closets and there's a central full bath for added convenience. Completing this sensational 2,054 sqft plan is a large laundry room, a flex room which could be your dream study, guest suite or playroom, the choice is all yours when it comes to the