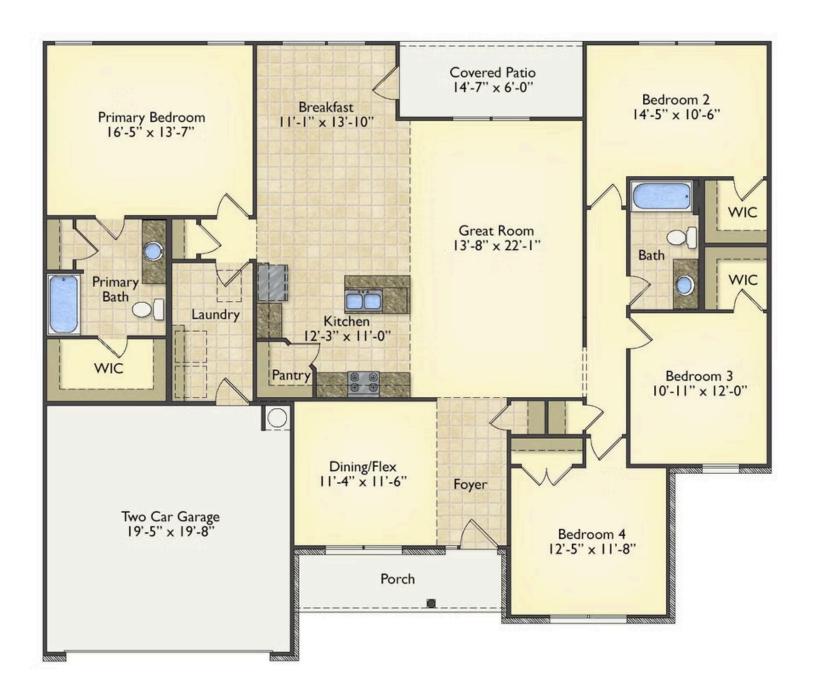

## Lexington Anson

\$239,990

**5 Exterior Styles Available** 

\_ 2,054+ Sq. Ft.

📇 4 Bedrooms

🚊 2 Bathrooms

2 Car Garage

Welcome home to the Lexington where timeless elegance, contemporary Southern comfort and flexibility are perfectly combined. This popular plan is designed for laid-back living, and provides space to work from home, room to accommodate in-laws and entertain guests and it could all be yours.

Imagine gathering with loved ones in the light-filled and spacious family room in an open design that embraces the kitchen and breakfast room. The gourmet kitchen is ready to be customized to suit your needs, plus there's a formal dining room and a covered patio with the freedom to expand and create your dream home.

At the end of the day, you can retire to your private primary suite with a walk-in closet and a primary bath. The three secondary bedrooms have generous closets and there's a central full bath for added convenience. Completing this sensational 2,054 sqft plan is a large laundry room, a flex room which could be your dream study, guest suite or playroom, the choice is all yours when it comes to the