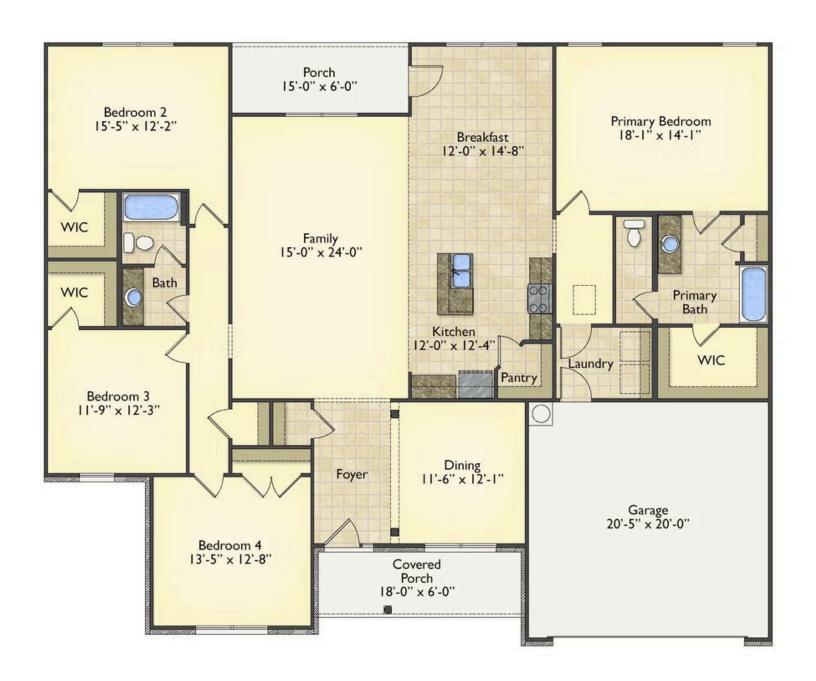

## Inglewood

\$269,990

**2 Exterior Styles Available** 

2,364+ Sq. Ft.

**4 Bedrooms** 

🚊 2 Bathrooms

**2 Car Garage** 

Call the Inglewood home with its stunning and spacious 4 bedroom and 2 bath design This home is the perfect size for a growing family all while remaining a cozy and relaxing environment for spending the weekends with loved ones. The heart of the home is sure to be the gourmet kitchen beautifully designed to overlook the spacious great room and breakfast room. The Inglewood offers a covered rear porch that could be used for entertaining or for enjoying a quiet evening after dinner. The primary bedroom features a large walk-in closet and primary bath that comes with a tub and separate shower. The optional 4th bedroom can be left as a bedroom or turned into a library, office, or even a playroom for the kids. There is not a detail overlooked in the Inglewood as it is designed to meet your needs and is customizable to create your own dream home!

## Inglewood Anson