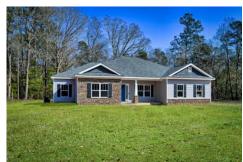

## Inglewood

\$269,990

**2 Exterior Styles Available** 

2,364+ Sq. Ft.

**4 Bedrooms** 

🚊 2 Bathrooms

**2 Car Garage** 

Call the Inglewood home with its stunning and spacious 4 bedroom and 2 bath design This home is the perfect size for a growing family all while remaining a cozy and relaxing environment for spending the weekends with loved ones. The heart of the home is sure to be the gourmet kitchen beautifully designed to overlook the spacious great room and breakfast room. The Inglewood offers a covered rear porch that could be used for entertaining or for enjoying a quiet evening after dinner. The primary bedroom features a large walk-in closet and primary bath that comes with a tub and separate shower. The optional 4th bedroom can be left as a bedroom or turned into a library, office, or even a playroom for the kids. There is not a detail overlooked in the Inglewood as it is designed to meet your needs and is customizable to create your own dream home!

Classic

Craftsman

All square footage is approximate. Renderings are artist's conceptions and may vary slightly from the actual home. Homes may be built in reverse of plans shown, depending on site conditions. Minor architectural changes may be made occasionally at the option of the builder. Please contact your Sales Consultant for details.