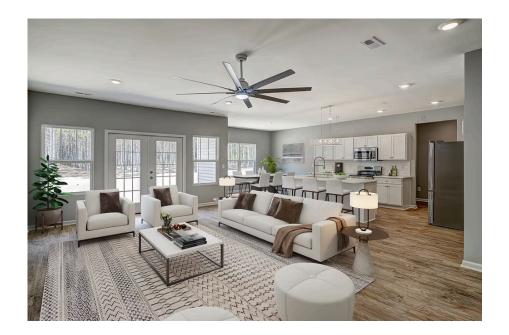

## Inglewood

\$269,990

**2 Exterior Styles Available** 

2,364+ Sq. Ft.

**4 Bedrooms** 

🚊 2 Bathrooms

**2 Car Garage** 

Call the Inglewood home with its stunning and spacious 4 bedroom and 2 bath design This home is the perfect size for a growing family all while remaining a cozy and relaxing environment for spending the weekends with loved ones. The heart of the home is sure to be the gourmet kitchen beautifully designed to overlook the spacious great room and breakfast room. The Inglewood offers a covered rear porch that could be used for entertaining or for enjoying a quiet evening after dinner. The primary bedroom features a large walk-in closet and primary bath that comes with a tub and separate shower. The optional 4th bedroom can be left as a bedroom or turned into a library, office, or even a playroom for the kids. There is not a detail overlooked in the Inglewood as it is designed to meet your needs and is customizable to create your own dream home!