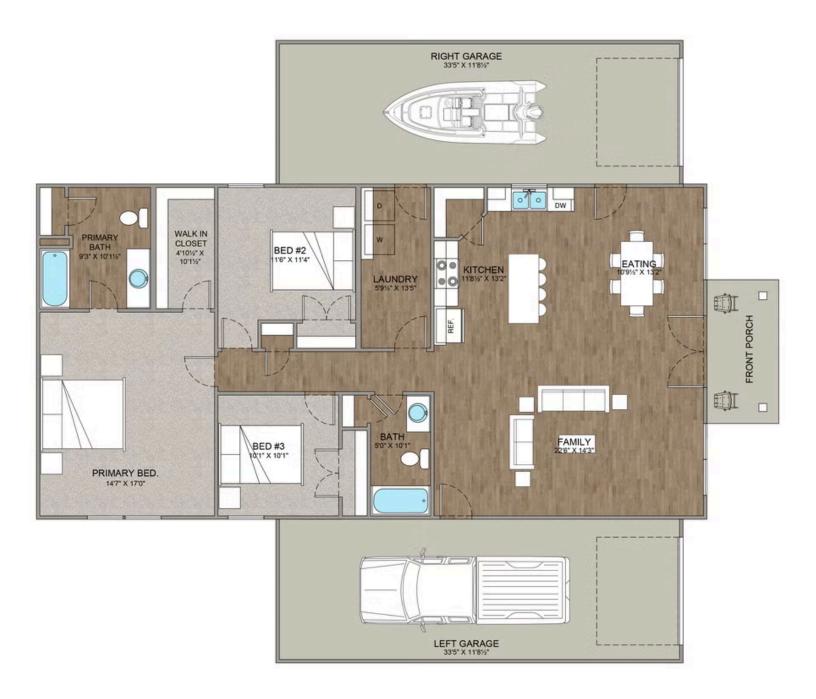

## Hidden Valley Barndominium

Priced From \$202,990

**1 Exterior Styles Available** 

பு 1,568+ Sq. Ft.

3 Bedrooms

**2 Car Garage** 

The Hidden Valley is a charming barndominium design that combines cozy living with modern convenience. With 1,568 square feet of heated space, this design features an open-concept layout that seamlessly connects the family room, kitchen, and dining area. It's a perfect setup for both everyday living and hosting gatherings with loved ones. The home portion of this barndominium is part of our Design By U series, meaning that the home's floorplan can be easily modified with additional bedrooms and bathrooms, depending on you and your family's needs.

This thoughtfully crafted plan also offers flexible options for attached garages, so you can customize the home to fit your needs. These are designed as 12′ x 34′ so more of a traditional garage, but with plenty of space. This particular plan has 9′ doors on each side. The flexibility of this plan is also evident in many ways, not only can the home itself be essentially "whatever you want", the side garages can be removed for just a simple Farmhouse, or you could choose one on the left side of the home and convert the right side to an inviting porch, or even consider an In-Law Suite? The functionality and choices are endless. The inviting front porch adds a warm, welcoming touch, making it easy to imagine relaxing evenings and quality time spent outdoors. The Hidden Valley is more than a house—it's a place to call home.