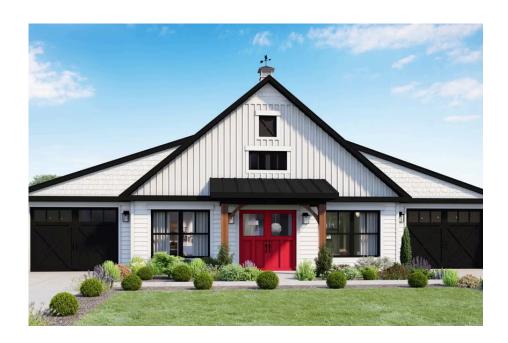

## Hidden Valley Barndominium

Priced From \$202,990

**1 Exterior Styles Available** 

பு 1,568+ Sq. Ft.

3 Bedrooms

**2 Car Garage** 

The Hidden Valley is a charming barndominium design that combines cozy living with modern convenience. With 1,568 square feet of heated space, this design features an open-concept layout that seamlessly connects the family room, kitchen, and dining area. It's a perfect setup for both everyday living and hosting gatherings with loved ones. The home portion of this barndominium is part of our Design By U series, meaning that the home's floorplan can be easily modified with additional bedrooms and bathrooms, depending on you and your family's needs.

This thoughtfully crafted plan also offers flexible options for attached garages, so you can customize the home to fit your needs. These are designed as 12′ x 34′ so more of a traditional garage, but with plenty of space. This particular plan has 9′ doors on each side. The flexibility of this plan is also evident in many ways, not only can the home itself be essentially "whatever you want", the side garages can be removed for just a simple Farmhouse, or you could choose one on the left side of the home and convert the right side to an inviting porch, or even consider an In-Law Suite? The functionality and choices are endless. The inviting front porch adds a warm, welcoming touch, making it easy to imagine relaxing evenings and quality time spent outdoors. The Hidden Valley is more than a house—it's a place to call home.