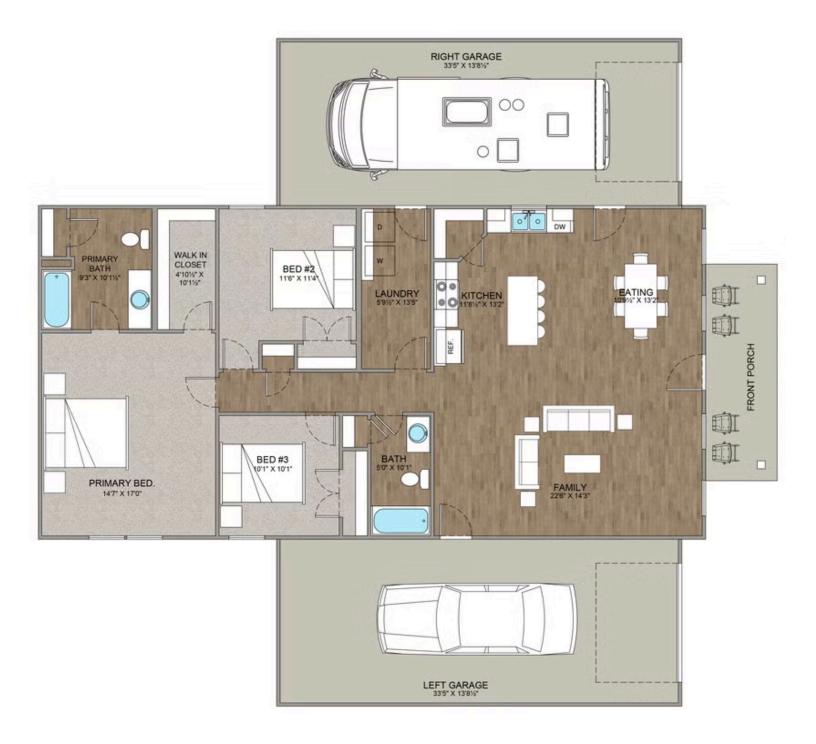

## Hidden Hills Barndominium

Priced From \$276,990

**1 Exterior Styles Available** 

பு 1,568+ Sq. Ft.

**Bedrooms** 

🚊 2 Bathrooms

**2 Car Garage** 

The Hidden Hills is a charming barndominium design that combines cozy living with modern convenience. With 1,568 square feet of heated space, this design features an open-concept layout that seamlessly connects the family room, kitchen, and dining area. It's a perfect setup for both everyday living and hosting gatherings with loved ones. The home portion of this barndominium is part of our Design By U series, meaning that the home's home plan can be easily modified with additional bedrooms and bathrooms, depending on you and your family's needs. This thoughtfully crafted plan also offers flexible options for attached garages, so you can customize the home to fit your needs. These are designed as 14' x 34' so more of a traditional garage, but with plenty of space. This particular plan has 10' doors on each side. The flexibility of this plan is also evident in many ways, not only can the home itself be essentially "whatever you want", the side garages can be removed for just a simple Farmhouse, or you could choose one on the left side of the home and convert the right side to an inviting porch, or even consider an In-Law Suite? The functionality and choices are endless. The inviting front porch adds a warm, welcoming touch, making it easy to imagine relaxing evenings and quality time spent outdoors. The Hidden Hills is more than a house—it's a place to call home. Home plan photo may showcase choice flooring options.