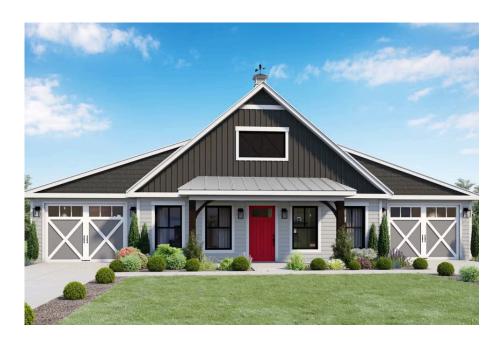

## Hidden Hills Barndominium

Priced From \$276,990

**1 Exterior Styles Available** 

பு 1,568+ Sq. Ft.

**Bedrooms** 

🚊 2 Bathrooms

**2 Car Garage** 

The Hidden Hills is a charming barndominium design that combines cozy living with modern convenience. With 1,568 square feet of heated space, this design features an open-concept layout that seamlessly connects the family room, kitchen, and dining area. It's a perfect setup for both everyday living and hosting gatherings with loved ones. The home portion of this barndominium is part of our Design By U series, meaning that the home's home plan can be easily modified with additional bedrooms and bathrooms, depending on you and your family's needs. This thoughtfully crafted plan also offers flexible options for attached garages, so you can customize the home to fit your needs. These are designed as 14' x 34' so more of a traditional garage, but with plenty of space. This particular plan has 10' doors on each side. The flexibility of this plan is also evident in many ways, not only can the home itself be essentially "whatever you want", the side garages can be removed for just a simple Farmhouse, or you could choose one on the left side of the home and convert the right side to an inviting porch, or even consider an In-Law Suite? The functionality and choices are endless. The inviting front porch adds a warm, welcoming touch, making it easy to imagine relaxing evenings and quality time spent outdoors. The Hidden Hills is more than a house—it's a place to call home. Home plan photo may showcase choice flooring options.

## **Hidden Hills Barndominium Anson**

All square footage is approximate. Renderings are artist's conceptions and may vary slightly from the actual home. Homes may be built in reverse of plans shown, depending on site conditions. Minor architectural changes may be made occasionally at the option of the builder. Please contact your Sales Consultant for details.