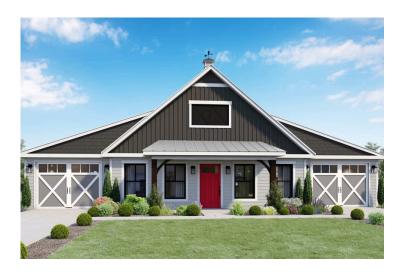

## Hidden Hills Barndominium

Priced From \$276,990

**1 Exterior Styles Available** 

பு 1,568+ Sq. Ft.

**Bedrooms** 

🚊 2 Bathrooms

**2 Car Garage** 

The Hidden Hills is a charming barndominium design that combines cozy living with modern convenience. With 1,568 square feet of heated space, this design features an open-concept layout that seamlessly connects the family room, kitchen, and dining area. It's a perfect setup for both everyday living and hosting gatherings with loved ones. The home portion of this barndominium is part of our Design By U series, meaning that the home's home plan can be easily modified with additional bedrooms and bathrooms, depending on you and your family's needs. This thoughtfully crafted plan also offers flexible options for attached garages, so you can customize the home to fit your needs. These are designed as 14' x 34' so more of a traditional garage, but with plenty of space. This particular plan has 10' doors on each side. The flexibility of this plan is also evident in many ways, not only can the home itself be essentially "whatever you want", the side garages can be removed for just a simple Farmhouse, or you could choose one on the left side of the home and convert the right side to an inviting porch, or even consider an In-Law Suite? The functionality and choices are endless. The inviting front porch adds a warm, welcoming touch, making it easy to imagine relaxing evenings and quality time spent outdoors. The Hidden Hills is more than a house—it's a place to call home. Home plan photo may showcase choice flooring options.

## **Hidden Hills Barndominium Anson**

All square footage is approximate. Renderings are artist's conceptions and may vary slightly from the actual home. Homes may be built in reverse of plans shown, depending on site conditions. Minor architectural changes may be made occasionally at the option of the builder. Please contact your Sales Consultant for details.