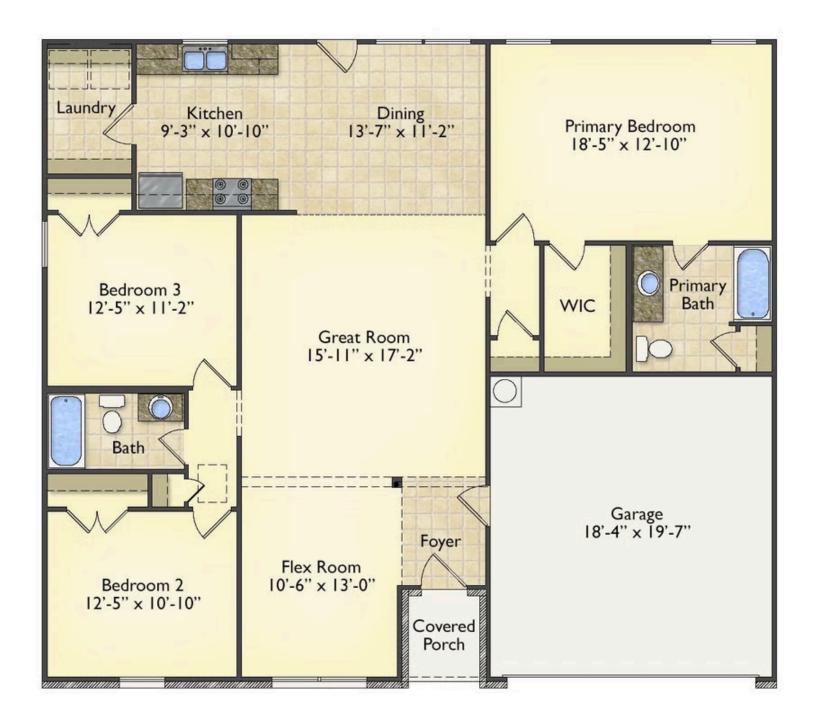

## Hanover Anson

\$195,990

**3 Exterior Styles Available** 

\_ 1,608+ Sq. Ft.

3 Bedrooms

2 Bathrooms

**2 Car Garage** 

The Hanover is the perfect plan for those looking for a cozy home with a spacious open design. This home features 3 bedrooms and 2 baths, with a primary suite that features a walk-in closet and private bath.

With a busy life, having a cozy great room that leads into the kitchen is the perfect way to spend time with family after a long day of work. This floor plan has something for everyone and is completely customizable to create your very own dream home. The utility room is conveniently located just off the kitchen to allow you to stay connected to the main heart of the house. The Hanover features an additional room that could be made into the library you've always wanted or turned into a 4th bedroom for the growing family.