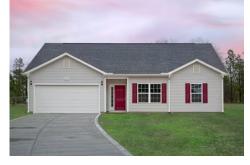

## Hanover Anson

\$195,990

**3 Exterior Styles Available** 

\_ 1,608+ Sq. Ft.

3 Bedrooms

2 Bathrooms

**2 Car Garage** 

The Hanover is the perfect plan for those looking for a cozy home with a spacious open design. This home features 3 bedrooms and 2 baths, with a primary suite that features a walk-in closet and private bath.

Classic Craftsman Farmhouse

All square footage is approximate. Renderings are artist's conceptions and may vary slightly from the actual home. Homes may be built in reverse of plans shown, depending on site conditions. Minor architectural changes may be made occasionally at the option of the builder. Please contact your Sales Consultant for details.