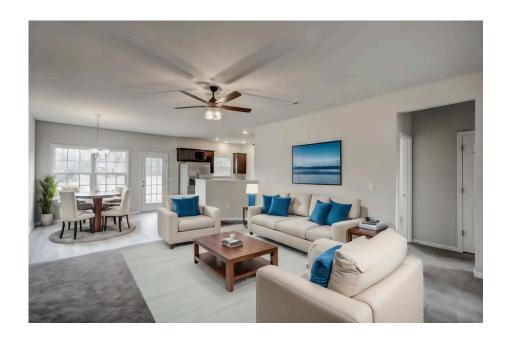

## Hanover Anson

\$195,990

**3 Exterior Styles Available** 

\_ 1,608+ Sq. Ft.

3 Bedrooms

2 Bathrooms

**2 Car Garage** 

The Hanover is the perfect plan for those looking for a cozy home with a spacious open design. This home features 3 bedrooms and 2 baths, with a primary suite that features a walk-in closet and private bath.

With a busy life, having a cozy great room that leads into the kitchen is the perfect way to spend time with family after a long day of work. This floor plan has something for everyone and is completely customizable to create your very own dream home. The utility room is conveniently located just off the kitchen to allow you to stay connected to the main heart of the house. The Hanover features an additional room that could be made into the library you've always wanted or turned into a 4th bedroom for the growing family.