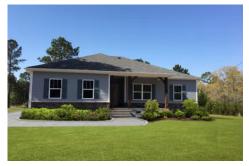

## Hanover Anson

\$195,990

**3 Exterior Styles Available** 

\_ 1,608+ Sq. Ft.

3 Bedrooms

2 Bathrooms

**2 Car Garage** 

The Hanover is the perfect plan for those looking for a cozy home with a spacious open design. This home features 3 bedrooms and 2 baths, with a primary suite that features a walk-in closet and private bath.

Classic Craftsman Farmhouse

All square footage is approximate. Renderings are artist's conceptions and may vary slightly from the actual home. Homes may be built in reverse of plans shown, depending on site conditions. Minor architectural changes may be made occasionally at the option of the builder. Please contact your Sales Consultant for details.