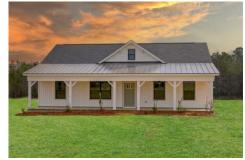

## Hanover Anson

\$195,990

**3 Exterior Styles Available** 

\_ 1,608+ Sq. Ft.

3 Bedrooms

2 Bathrooms

**2 Car Garage** 

The Hanover is the perfect plan for those looking for a cozy home with a spacious open design. This home features 3 bedrooms and 2 baths, with a primary suite that features a walk-in closet and private bath.

Classic Craftsman Farmhouse

All square footage is approximate. Renderings are artist's conceptions and may vary slightly from the actual home. Homes may be built in reverse of plans shown, depending on site conditions. Minor architectural changes may be made occasionally at the option of the builder. Please contact your Sales Consultant for details.