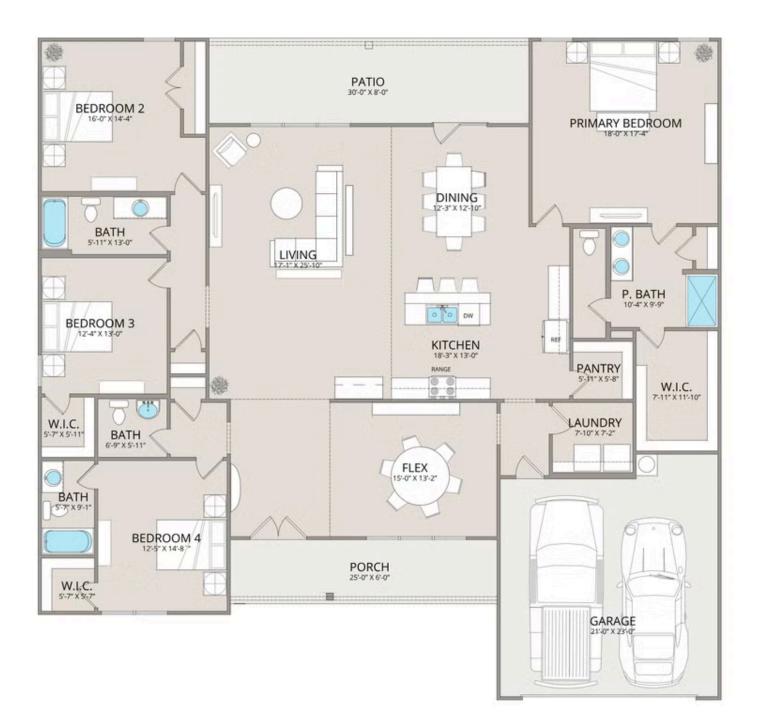

The split-bedroom layout ensures a private retreat in the primary suite, which includes a walk-in closet and a spa-inspired en-suite bathroom with modern finishes. Three additional bedrooms offer flexibility for guests, a home office, or extra storage.

At the heart of the home, the open-concept kitchen—featuring upgraded cabinetry, granite countertops, stainless steel appliances, and a sleek pull-out faucet—flows seamlessly into the great room and breakfast area, creating the perfect space for gathering and everyday living. The large island provides additional seating and prep space, making entertaining effortless.

A versatile flex room allows you to customize the space to fit your needs—whether it's a guest suite, formal dining room, playroom, or personal study. The covered porch offers the perfect spot to unwind with a morning coffee or evening drink.

All square footage is approximate. Renderings are artist's conceptions and may vary slightly from the actual home. Homes may be built in reverse of plans shown, depending on site conditions. Minor architectural changes may be made occasionally at the option of the builder. Please contact your Sales Consultant for details.