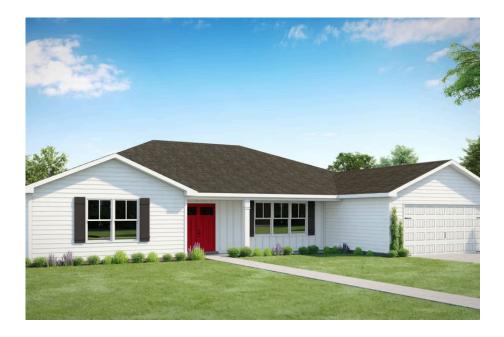

## Priced From \$331,990

- **1 Exterior Styles Available**
- \_ **2,757+ Sq. Ft.**
- 📇 4 Bedrooms
- 💮 3.5 Bathrooms
- 👝 2 Car Garage

The Fallston blends contemporary comfort with thoughtful design, offering the perfect balance of privacy, functionality, and style. This spacious single-story home features four bedrooms and three and a half bathrooms, providing plenty of room to relax, work, and entertain.

All square footage is approximate. Renderings are artist's conceptions and may vary slightly from the actual home. Homes may be built in reverse of plans shown, depending on site conditions. Minor architectural changes may be made occasionally at the option of the builder. Please contact your Sales Consultant for details.