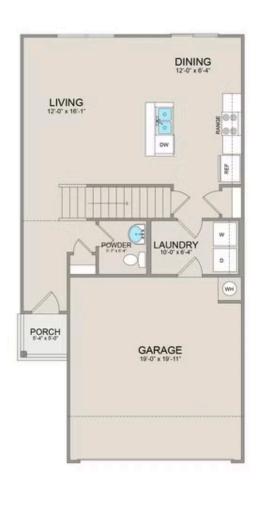

Step inside to discover the inviting main floor, featuring an open-concept layout seamlessly blending the living, dining, and kitchen areas. Adjacent to the kitchen lies a convenient laundry room and a half bathroom, adding practicality to everyday living.

On the second floor, you'll find a spacious primary suite complete with a large walk-in closet for ample storage. Additionally, two more bedrooms offer plenty of room for family or guests, each equipped with its own spacious closet.

## **Conway**Anson

MAIN UPPER