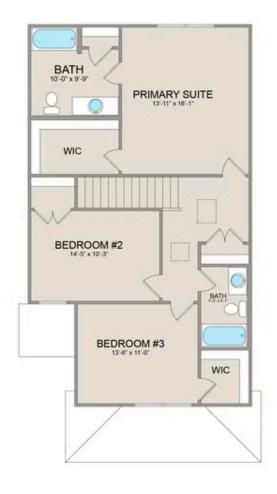

On the second floor, you'll find a spacious primary suite complete with a large walk-in closet for ample storage. Additionally, two more bedrooms offer plenty of room for family or guests, each equipped with its own spacious closet.

## **Conway**Anson

MAIN UPPER