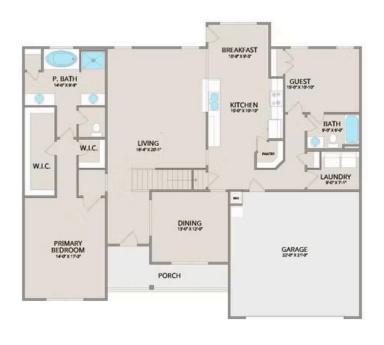

Step inside and enjoy the luxurious primary suite on the first floor, complete with two walk-in closets and a spa-like bathroom. The extended first-floor suite option now includes an additional bath, providing even more flexibility. The kitchen offers plenty of space for entertaining, while the covered rear porch is perfect for relaxing with your favorite beverage.

Upstairs, you'll find three spacious bedrooms, each with its own walk-in closet, along with a versatile bonus room available as a choice. Customize it as an office, craft room, or media haven. The new choice to add a full bath to the bonus room enhances its usability even further.