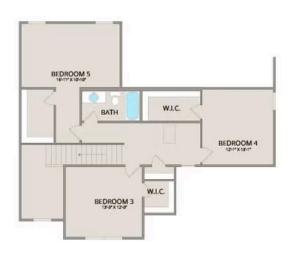

Upstairs, you'll find three spacious bedrooms, each with its own walk-in closet, along with a versatile bonus room available as a choice. Customize it as an office, craft room, or media haven. The new choice to add a full bath to the bonus room enhances its usability even further.