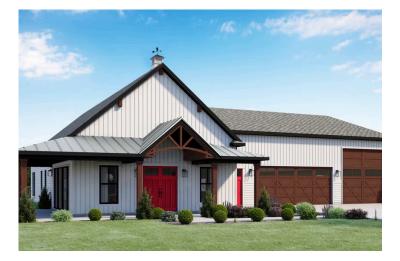

## Cedar Creek Barndominium

Anson

## Priced From **\$412,990**

**1 Exterior Styles Available** 

- [ 1,736+ Sq. Ft.
- 📇 3 Bedrooms
- 💮 2 Bathrooms
- 👝 3 Car Garage

The Cedar Creek is an expansive and inviting barndominium with 1,736 square feet of heated living space, featuring 3 bedrooms a dedicated office connected to the workspace/garage and 2 bathrooms. The open-concept design creates a seamless flow between the family room, kitchen, and dining areas, making it perfect for family gatherings and everyday living. The high ceilings add a sense of airiness, while the thoughtfully crafted layout ensures comfort and functionality. The living side of this barndominium is part of our Design By U series, meaning that the home's floorplan can be easily modified with additional bedrooms and bathrooms, depending on you and your family's needs.