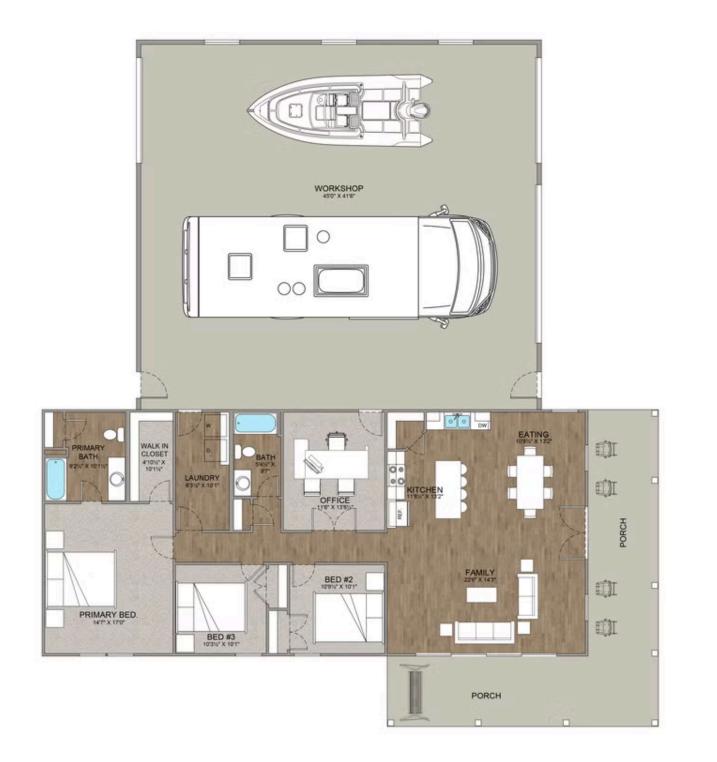

## Priced From **\$412,990**

**1 Exterior Styles Available** 

- [ 1,736+ Sq. Ft.
- 📇 3 Bedrooms
- 💮 2 Bathrooms
- 👝 3 Car Garage

The Cedar Creek is an expansive and inviting barndominium with 1,736 square feet of heated living space, featuring 3 bedrooms a dedicated office connected to the workspace/garage and 2 bathrooms. The open-concept design creates a seamless flow between the family room, kitchen, and dining areas, making it perfect for family gatherings and everyday living. The high ceilings add a sense of airiness, while the thoughtfully crafted layout ensures comfort and functionality. The living side of this barndominium is part of our Design By U series, meaning that the home's floorplan can be easily modified with additional bedrooms and bathrooms, depending on you and your family's needs.

A standout feature of the Cedar Creek is its 46' x 42' workspace/garage with an 18' and 12' wide door. The 12' door is also 12' high to accommodate a farm tractor, boat or RV and it has a matching door on the backside of the space for drive-thru capability!. The ceilings in the workspace/garage are 14' high. Another lifestyle plus is the 470-square-foot wraparound porch. This charming outdoor space offers endless possibilities for relaxation, entertaining, and enjoying the beauty of your surroundings. Combining spaciousness, practicality, and rustic charm, the Cedar Creek is the ideal home for creating lasting memories. Home plan photo may showcase choice flooring options.