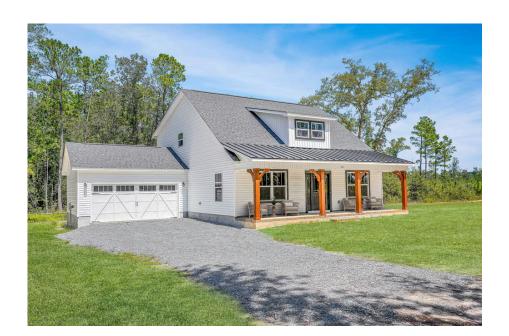

## Beaufort

Priced From \$249,990

**3 Exterior Styles Available** 

ு 1,988+ Sq. Ft.

3 Bedrooms

a.5 Bathrooms

The Beaufort is a spectacular plan for those who are looking for elegance and comfort. From the high ceilings and open layout design to the abundance of natural light, no detail has been overlooked in the creation of this stunning home. Everyday life is sure to revolve around the open kitchen, dining, and great room. Here you can gather with loved ones and host guests as you cook up a nice comfort food meal in the large gourmet kitchen with an island is a perfect for gathering family and friends.

The layout extends to the second-floor bonus room which could be used to fit any of your needs, whether you're envisioning a home office, a playroom or a second living area. There is plenty of space for everyone to spread out and relax with three spacious bedrooms and 2.5 baths. At the end of your day, you can retire to your luxe primary suite with your large private bath that includes a shower/tub combo. As you might expect, the list of extra features is long and impressive. Add a covered front porch to enjoy time outdoors with a refreshing glass of lemonade! The options are endless with The Beaufort.