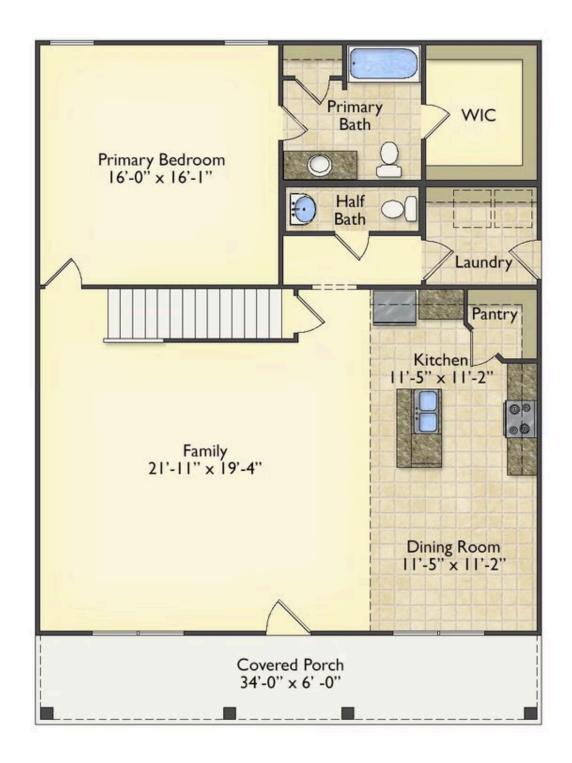

## Beaufort

Priced From \$249,990

**3 Exterior Styles Available** 

ு 1,988+ Sq. Ft.

3 Bedrooms

a.5 Bathrooms

The Beaufort is a spectacular plan for those who are looking for elegance and comfort. From the high ceilings and open layout design to the abundance of natural light, no detail has been overlooked in the creation of this stunning home. Everyday life is sure to revolve around the open kitchen, dining, and great room. Here you can gather with loved ones and host guests as you cook up a nice comfort food meal in the large gourmet kitchen with an island is a perfect for gathering family and friends.

The layout extends to the second-floor bonus room which could be used to fit any of your needs, whether you're envisioning a home office, a playroom or a second living area. There is plenty of space for everyone to spread out and relax with three spacious bedrooms and 2.5 baths. At the end of your day, you can retire to your luxe primary suite with your large private bath that includes a shower/tub combo. As you might expect, the list of extra features is long and impressive. Add a covered front porch to enjoy time outdoors with a refreshing glass of lemonade! The options are endless with The Beaufort.