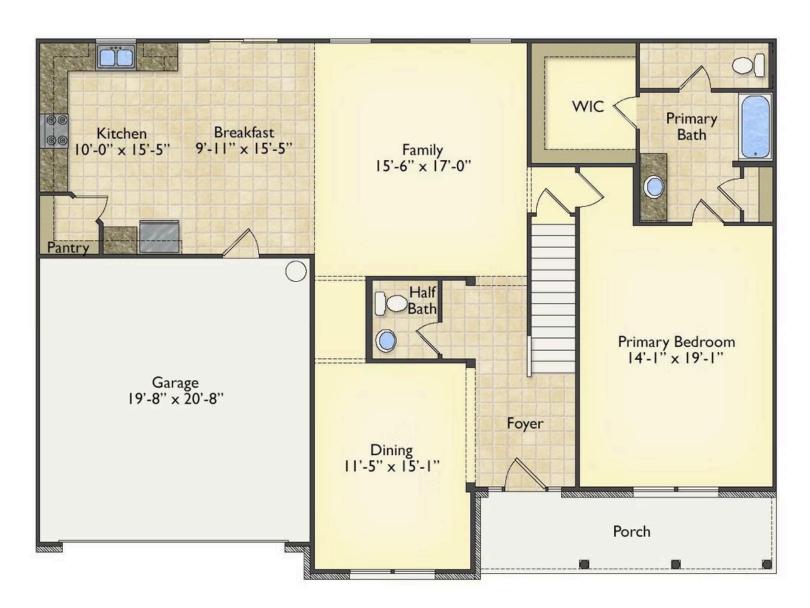

## Augusta Anson

\$284,990

**3 Exterior Styles Available** 

\_ 2,595+ Sq. Ft.

4 Bedrooms

2.5 Bathrooms

2 Car Garage

The Augusta offers 4 bedrooms and 2.5 baths with plenty of options to create the home you've been dreaming of. Envision yourself winding down in your spacious primary suite and private primary bathroom located on the main floor for the retreat you deserve. The covered back porch option gives you just another reason to stay home and enjoy the evening with a nice relaxing home-cooked meal. The utility room is conveniently located upstairs along with all the bedrooms to make laundry day less of a hassle. The option to add a bonus room above your garage could come in handy as and add space for a place to play and do homework for the kids! This floor plan has something for everyone and is completely customizable to create your very own dream home.