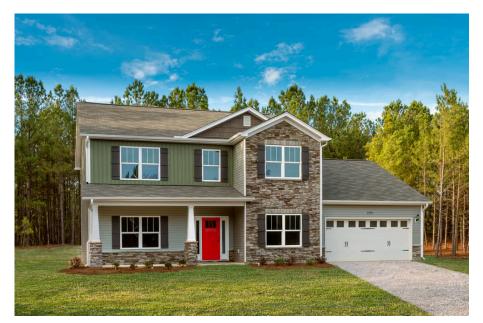

## Augusta Anson

\$284,990

**3 Exterior Styles Available** 

\_ 2,595+ Sq. Ft.

4 Bedrooms

2.5 Bathrooms

2 Car Garage

The Augusta offers 4 bedrooms and 2.5 baths with plenty of options to create the home you've been dreaming of. Envision yourself winding down in your spacious primary suite and private primary bathroom located on the main floor for the retreat you deserve. The covered back porch option gives you just another reason to stay home and enjoy the evening with a nice relaxing home-cooked meal. The utility room is conveniently located upstairs along with all the bedrooms to make laundry day less of a hassle. The option to add a bonus room above your garage could come in handy as and add space for a place to play and do homework for the kids! This floor plan has something for everyone and is completely customizable to create your very own dream home.

## Augusta Anson