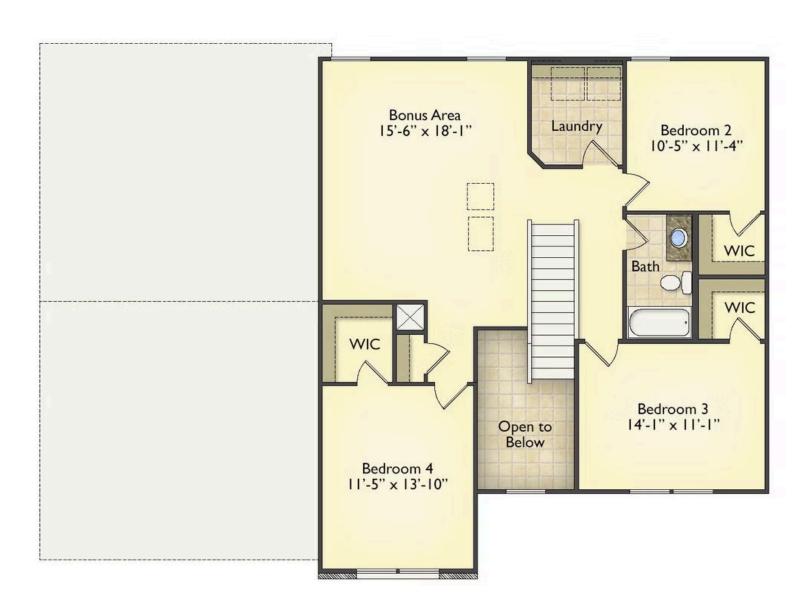

## Augusta Anson

\$284,990

**3 Exterior Styles Available** 

\_ 2,595+ Sq. Ft.

4 Bedrooms

2.5 Bathrooms

2 Car Garage

The Augusta offers 4 bedrooms and 2.5 baths with plenty of options to create the home you've been dreaming of. Envision yourself winding down in your spacious primary suite and private primary bathroom located on the main floor for the retreat you deserve. The covered back porch option gives you just another reason to stay home and enjoy the evening with a nice relaxing home-cooked meal. The utility room is conveniently located upstairs along with all the bedrooms to make laundry day less of a hassle. The option to add a bonus room above your garage could come in handy as and add space for a place to play and do homework for the kids! This floor plan has something for everyone and is completely customizable to create your very own dream home.