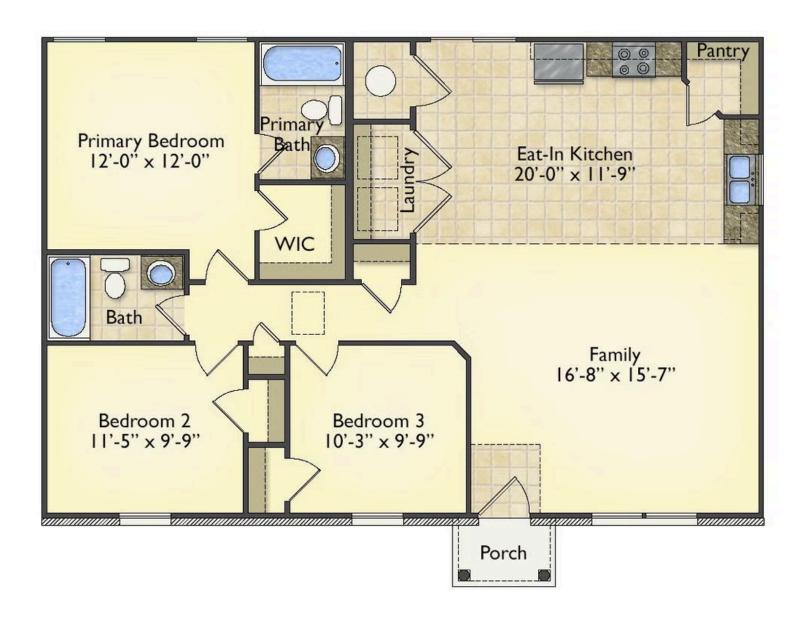

## Aspen Anson

\$144,990

**2 Exterior Styles Available** 

\_ 1,176+ Sq. Ft.

3 Bedrooms

🚊 2 Bathrooms

The Aspen is a cozy, one-story plan with an open layout that is bright and welcoming and invites you to easily flow from one space into the next. This plan offers 3 bedrooms and 2 full baths with a spacious great room that opens up to the eat-in kitchen. Personalize this plan to turn this kitchen into your own luxury kitchen perfect for entertaining. You can even add a garage, or a covered porch to wake up and watch the sunrise with a cup of joe. With endless opportunities, you can turn this versatile plan into your own dream home.

## **Aspen**Anson