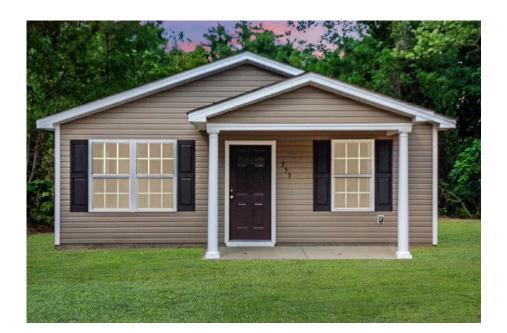

## Aspen Anson

\$144,990

**2 Exterior Styles Available** 

\_ 1,176+ Sq. Ft.

3 Bedrooms

🚊 2 Bathrooms

The Aspen is a cozy, one-story plan with an open layout that is bright and welcoming and invites you to easily flow from one space into the next. This plan offers 3 bedrooms and 2 full baths with a spacious great room that opens up to the eat-in kitchen. Personalize this plan to turn this kitchen into your own luxury kitchen perfect for entertaining. You can even add a garage, or a covered porch to wake up and watch the sunrise with a cup of joe. With endless opportunities, you can turn this versatile plan into your own dream home.

Craftsman

Classic

All square footage is approximate. Renderings are artist's conceptions and may vary slightly from the actual home. Homes may be built in reverse of plans shown, depending on site conditions. Minor architectural changes may be made occasionally at the option of the builder. Please contact your Sales Consultant for details.