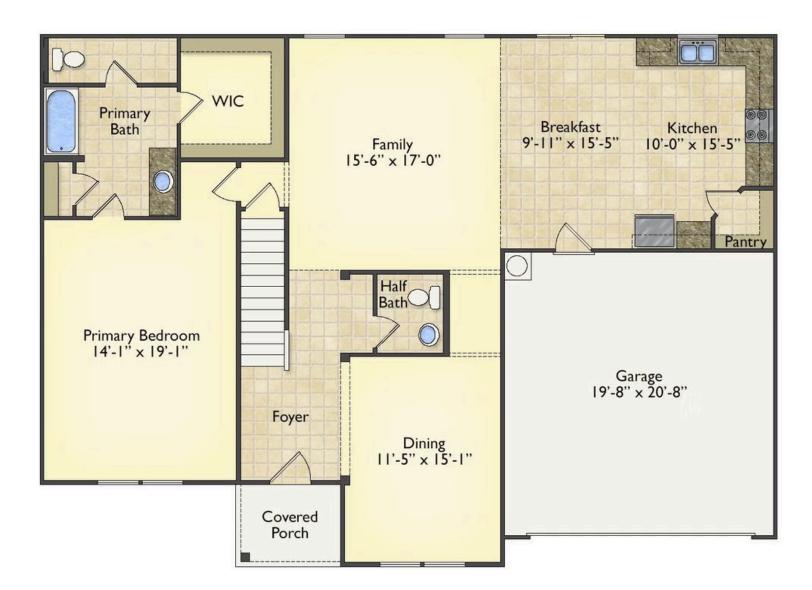

## Arlington

\$324,990

**2 Exterior Styles Available** 

\_ 3,202+ Sq. Ft.

**5** Bedrooms

🗎 2.5 Bathrooms

**2 Car Garage** 

Welcome home to the Arlington! This incredible two-story offers 5 bedrooms and 2.5 baths with endless options for you to create your own dream home! The first floor primary suite has become a popular feature as home owners prepare to build their forever home, the Arlington has that option for you! Create the perfect space with an optional dual primary suite on the second floor! Make a delicious Sunday brunch in your dream kitchen with a generous pantry and have the family gather around the kitchen island! Your utility room is conveniently located upstairs for added convenience! The open layout features a large upstairs loft that can be customized to be a reading area, second great room, or play room! Make your vision come true with the Arlington!