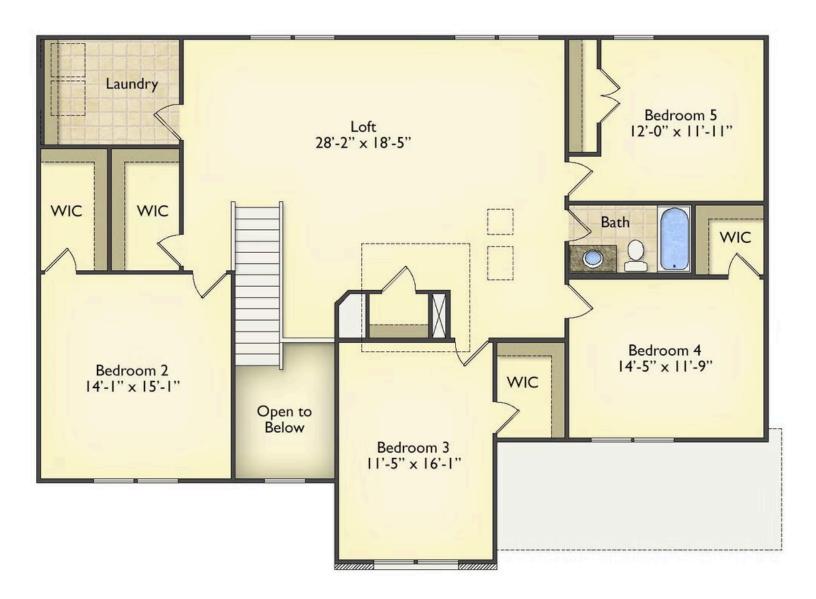

## Arlington

\$324,990

**2 Exterior Styles Available** 

\_ 3,202+ Sq. Ft.

**5** Bedrooms

🗎 2.5 Bathrooms

**2 Car Garage** 

Welcome home to the Arlington! This incredible two-story offers 5 bedrooms and 2.5 baths with endless options for you to create your own dream home! The first floor primary suite has become a popular feature as home owners prepare to build their forever home, the Arlington has that option for you! Create the perfect space with an optional dual primary suite on the second floor! Make a delicious Sunday brunch in your dream kitchen with a generous pantry and have the family gather around the kitchen island! Your utility room is conveniently located upstairs for added convenience! The open layout features a large upstairs loft that can be customized to be a reading area, second great room, or play room! Make your vision come true with the Arlington!