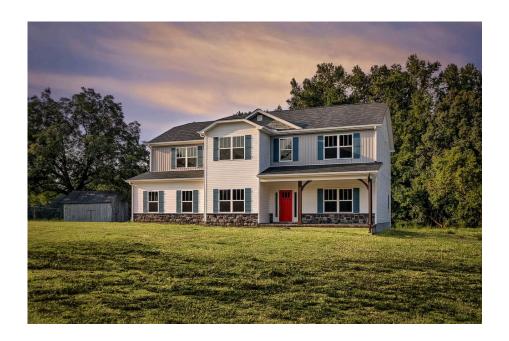

## Arlington

\$324,990

**2 Exterior Styles Available** 

\_ 3,202+ Sq. Ft.

**5** Bedrooms

🗎 2.5 Bathrooms

**2 Car Garage** 

Welcome home to the Arlington! This incredible two-story offers 5 bedrooms and 2.5 baths with endless options for you to create your own dream home! The first floor primary suite has become a popular feature as home owners prepare to build their forever home, the Arlington has that option for you! Create the perfect space with an optional dual primary suite on the second floor! Make a delicious Sunday brunch in your dream kitchen with a generous pantry and have the family gather around the kitchen island! Your utility room is conveniently located upstairs for added convenience! The open layout features a large upstairs loft that can be customized to be a reading area, second great room, or play room! Make your vision come true with the Arlington!