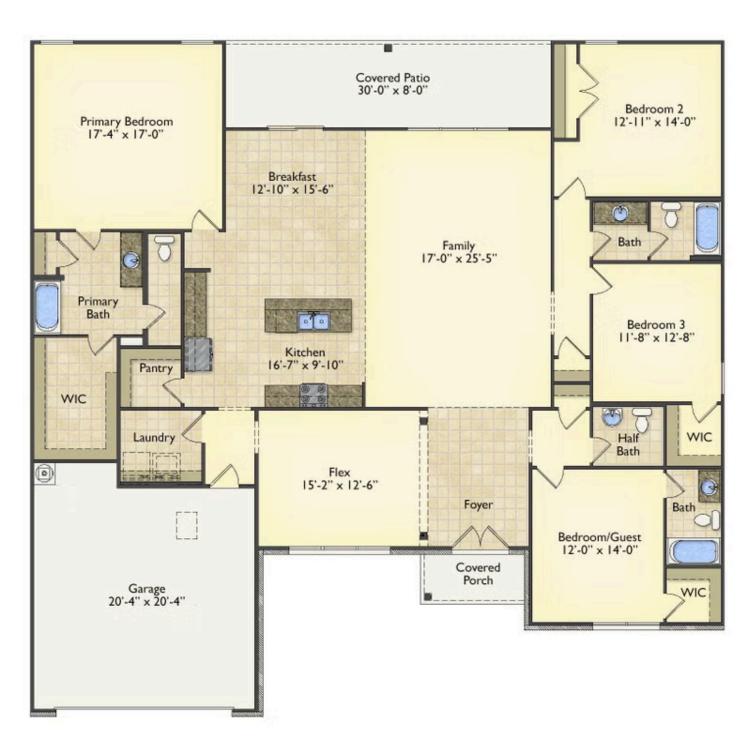

## Priced From \$314,990

- 4 Exterior Styles Available
- \_□ 2,757+ Sq. Ft.
- 📇 4 Bedrooms
- 💮 3.5 Bathrooms
- 📇 2 Car Garage

Welcome home to the Westmoreland where contemporary Southern comfort and flexibility are perfectly combined to make your dream home. This plan is designed to fit your lifestyle, and provides space to work from home, room to accommodate in-laws and entertain guests. This stunning and spacious home features a single-story plan with 4 bedrooms and 3.5 baths including the primary suite and stunning primary bath complete with a walk-in closet.

The split-bedroom design wastes no space and creates your own oasis by giving your family absolute privacy. Turn the optional flex room into a guest room, office, dining room, or a playroom for the kids! The large kitchen complete with an island opens up into the spacious great room and breakfast room providing you with plenty of space for relaxing or spending time with family and loved ones. The covered porch is the perfect place to unwind together with a glass of sweet tea. The Westmoreland is completely customizable to fit your needs and fulfill all your dreams.