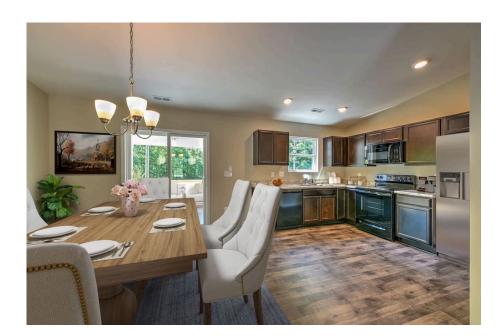

## Tynedale Montgomery

\$162,990

**2 Exterior Styles Available** 

\_ 1,326+ Sq. Ft.

3 Bedrooms

🔒 2 Bathrooms

This charming floor plan creates the perfect space for spending the night in and relaxing, or entertaining family and loved ones. The Tynedale offers 3 bedrooms and 2 bathrooms including a primary suite with a stunning bathroom and walk-in closet. The heart of the home is the great room with a vaulted ceiling that opens up to a beautiful kitchen and dining room. Add a covered porch to enjoy summer night grilling out with family and loved ones or create a storage space with the option to add a garage. This floor plan is customizable to meet your needs and fulfill all your dreams.