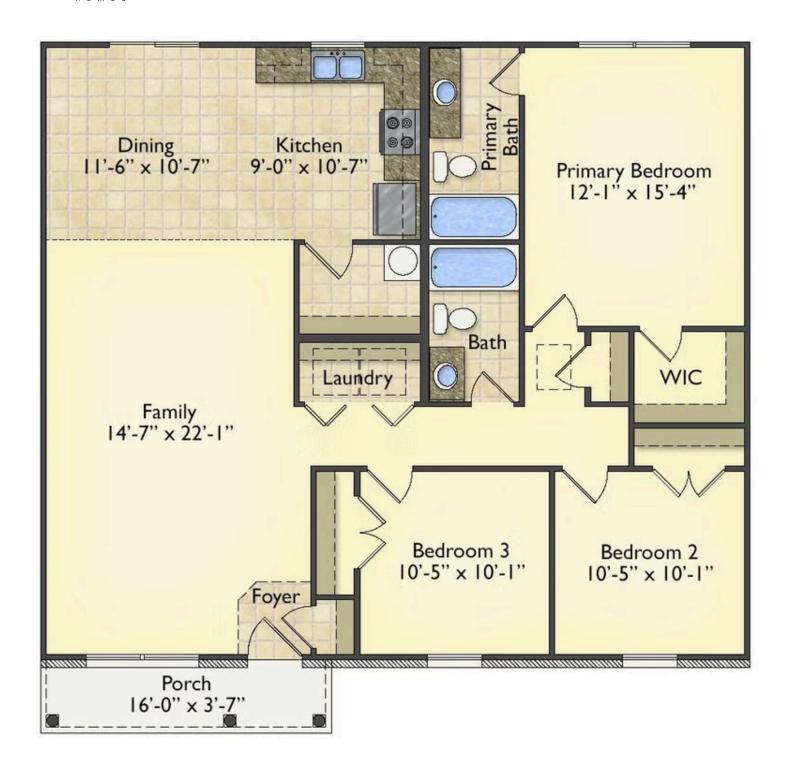

## Tynedale Montgomery

\$162,990

**2 Exterior Styles Available** 

\_ 1,326+ Sq. Ft.

3 Bedrooms

🔒 2 Bathrooms

This charming floor plan creates the perfect space for spending the night in and relaxing, or entertaining family and loved ones. The Tynedale offers 3 bedrooms and 2 bathrooms including a primary suite with a stunning bathroom and walk-in closet. The heart of the home is the great room with a vaulted ceiling that opens up to a beautiful kitchen and dining room. Add a covered porch to enjoy summer night grilling out with family and loved ones or create a storage space with the option to add a garage. This floor plan is customizable to meet your needs and fulfill all your dreams.

## Tynedale Montgomery