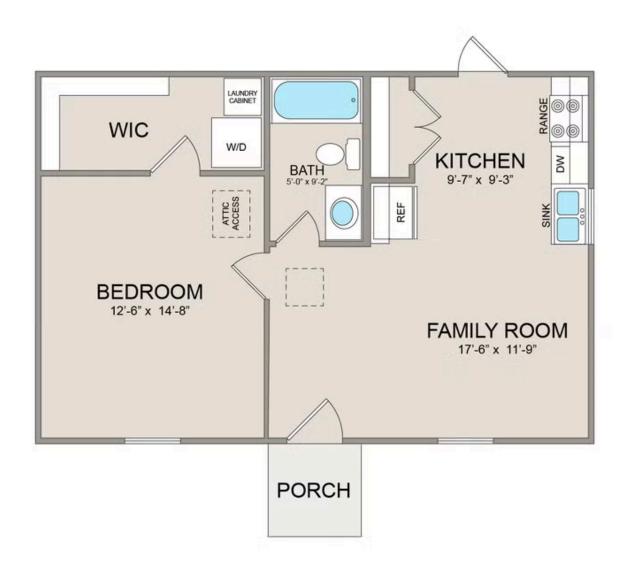

## Tucker Montgomery

\$89,990

**4 Exterior Styles Available** 

\_ 600+ Sq. Ft.

1 Bedrooms

🗎 1 Bathrooms

Say hello to the "Tucker"- a cozy one-bedroom, one-bathroom home spanning 600 square feet. Despite its small size, it offers all the comforts you need, with an open living space, full kitchen, and a private primary bedroom.

This compact home brings numerous advantages, including lower maintenance costs and an efficient use of space. It's the perfect option for keeping a family member close while still providing them with their own space and independence or perhaps for your forever home downsizing is a top priority. is the perfect blend of convenience and comfort.

Whether you're keeping family close or embracing a simpler lifestyle, this home offers a cozy space for all.

Classic Craftsman Farmhouse 2

All square footage is approximate. Renderings are artist's conceptions and may vary slightly from the actual home. Homes may be built in reverse of plans shown, depending on site conditions. Minor architectural changes may be made occasionally at the option of the builder. Please contact your Sales Consultant for details.