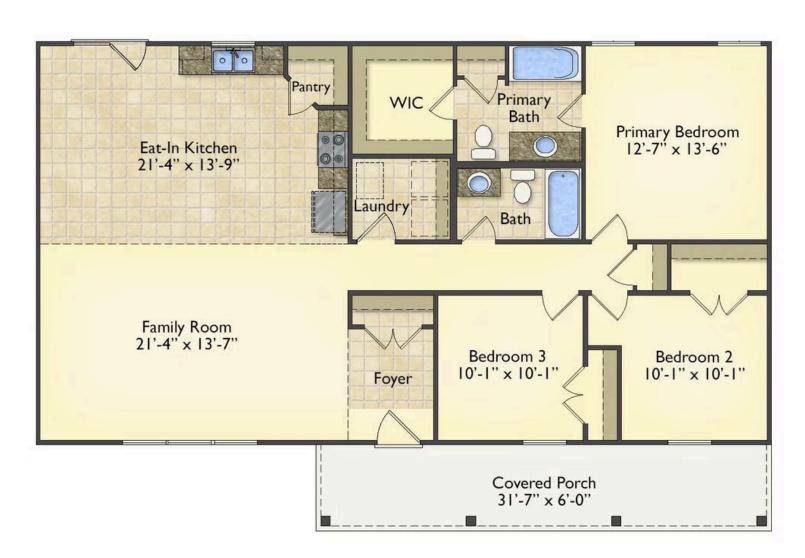

## **Southport** Montgomery

\$176,990

**4 Exterior Styles Available** 

\_ 1,428+ Sq. Ft.

3 Bedrooms

2 Bathrooms

If you're looking for Southern charm and comfortable living, the Southport is the perfect fit! This beautiful plan was designed with you in mind whether you're relaxing at the end of the day or gathering with family and loved ones for an evening of fun and games. There are 3 bedrooms and 2 bathrooms throughout this cozy floor plan. The heart of the home is sure to be the large eat in kitchen with optional island that opens up to the beautiful great room. This is the perfect space for entertaining, or relaxing and watching the game. The covered front porch is the perfect spot to catch up with conversation on a sunny summer day with a cool pitcher of sweet tea. At the end of the day, retire to the primary suite where you can enjoy a luxurious primary bath and walk-in closet. This floor plan is the perfect fit for your Southern farmhouse dreams and can be customized to fulfill all your needs!