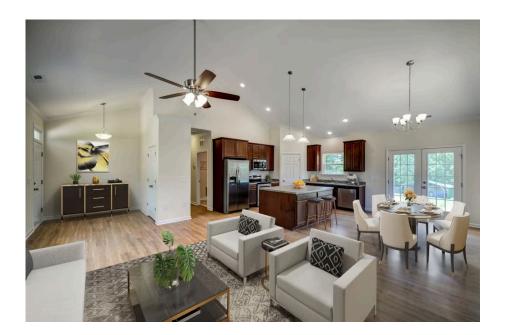

## **Southport** Montgomery

\$176,990

**4 Exterior Styles Available** 

\_ 1,428+ Sq. Ft.

3 Bedrooms

2 Bathrooms

If you're looking for Southern charm and comfortable living, the Southport is the perfect fit! This beautiful plan was designed with you in mind whether you're relaxing at the end of the day or gathering with family and loved ones for an evening of fun and games. There are 3 bedrooms and 2 bathrooms throughout this cozy floor plan. The heart of the home is sure to be the large eat in kitchen with optional island that opens up to the beautiful great room. This is the perfect space for entertaining, or relaxing and watching the game. The covered front porch is the perfect spot to catch up with conversation on a sunny summer day with a cool pitcher of sweet tea. At the end of the day, retire to the primary suite where you can enjoy a luxurious primary bath and walk-in closet. This floor plan is the perfect fit for your Southern farmhouse dreams and can be customized to fulfill all your needs!