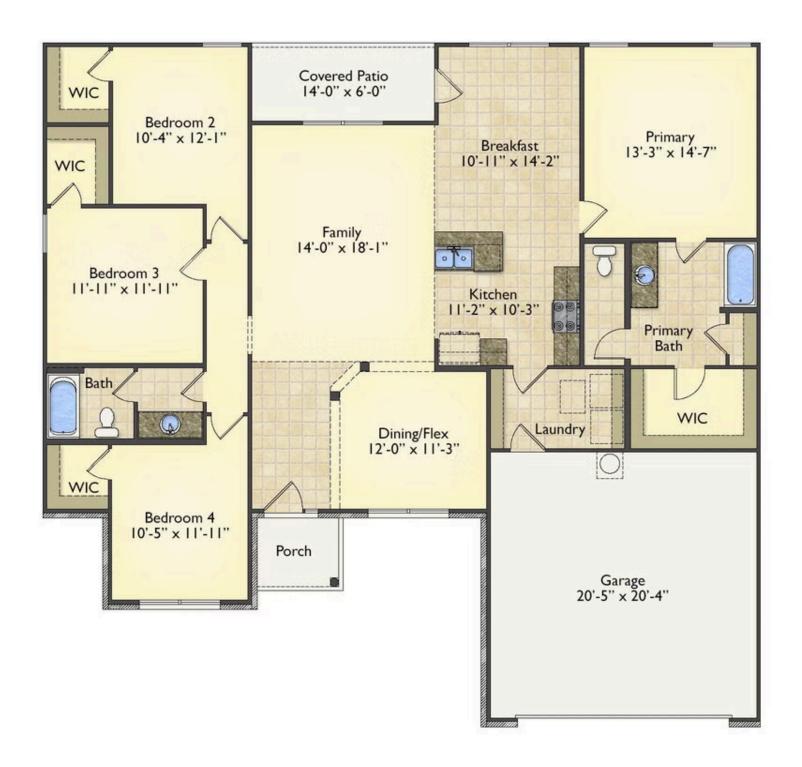

## Richfield Montgomery

\$224,990

**3 Exterior Styles Available** 

\_ 1,877+ Sq. Ft.

4 Bedrooms

2 Bathrooms

**2 Car Garage** 

The Richfield has something for everyone! This lovely home offers 4 bedrooms and 2 baths with endless options to create your dream home. The openness of the Kitchen with large island, breakfast nook, and family room was specifically designed to keep everyone together. Savor relaxed yet special meals in your formal dining room or reinvent the space into a 5th bedroom for those out of town guests. The master retreat complete with a walk in closet is secluded from the other three bedrooms for privacy. A shortage of storage space is a problem of the past with walk in closets in each of the 4 bedrooms in this home. A covered front porch, 2 car garage, and separate laundry room are just a few of the reasons to make the Richfield your very own dream home.