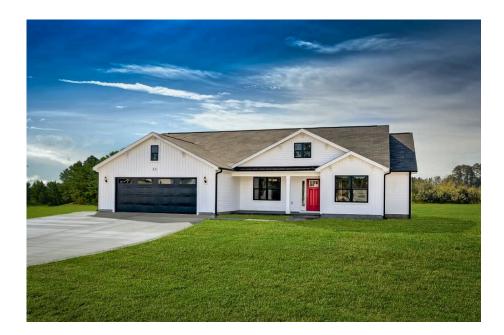

## Richfield Montgomery

\$224,990

**3 Exterior Styles Available** 

\_ 1,877+ Sq. Ft.

4 Bedrooms

2 Bathrooms

**2 Car Garage** 

The Richfield has something for everyone! This lovely home offers 4 bedrooms and 2 baths with endless options to create your dream home. The openness of the Kitchen with large island, breakfast nook, and family room was specifically designed to keep everyone together. Savor relaxed yet special meals in your formal dining room or reinvent the space into a 5th bedroom for those out of town guests. The master retreat complete with a walk in closet is secluded from the other three bedrooms for privacy. A shortage of storage space is a problem of the past with walk in closets in each of the 4 bedrooms in this home. A covered front porch, 2 car garage, and separate laundry room are just a few of the reasons to make the Richfield your very own dream home.

Classic Craftsman Farmhouse

All square footage is approximate. Renderings are artist's conceptions and may vary slightly from the actual home. Homes may be built in reverse of plans shown, depending on site conditions. Minor architectural changes may be made occasionally at the option of the builder. Please contact your Sales Consultant for details.

## Richfield Montgomery