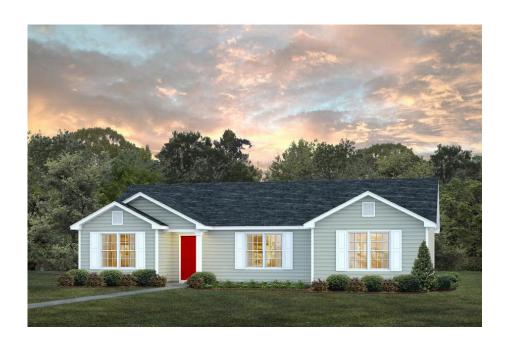

## Pinehurst Montgomery

Priced From **\$174,990** 

**3 Exterior Styles Available** 

பு 1,561+ Sq. Ft.

3 Bedrooms

🚊 2 Bathrooms

This beautiful home features a spacious and open layout that's perfect for families and those who love to entertain. With three cozy bedrooms and two bathrooms, you'll have plenty of space to relax and unwind after a long day. The open design seamlessly connects the family room with the kitchen, creating a warm and inviting atmosphere that's perfect for gathering with loved ones.

Whether you're hosting a family dinner or just hanging out with friends, this floor plan is perfect for you. You can customize the Pinehurst to meet your needs and create the home of your dream!