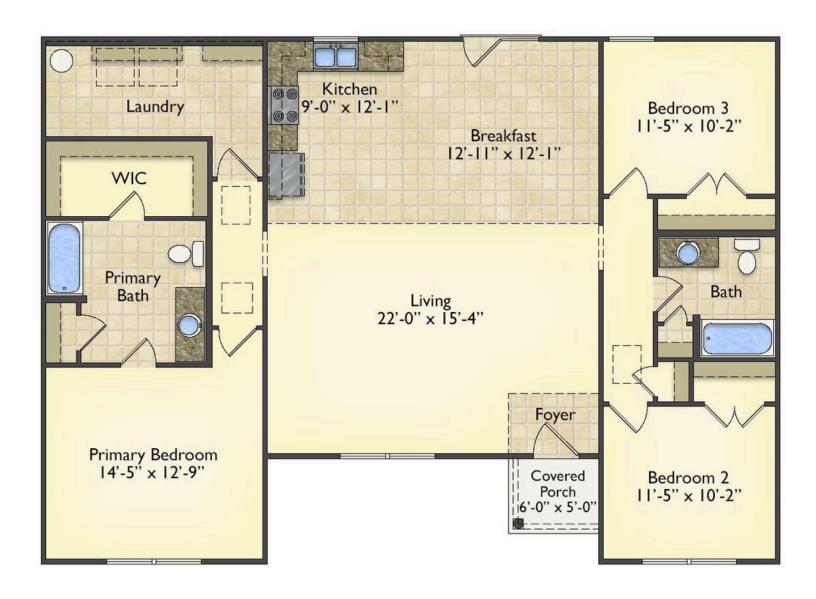

## Pinehurst Montgomery

Priced From **\$174,990** 

**3 Exterior Styles Available** 

பு 1,561+ Sq. Ft.

3 Bedrooms

🚊 2 Bathrooms

This beautiful home features a spacious and open layout that's perfect for families and those who love to entertain. With three cozy bedrooms and two bathrooms, you'll have plenty of space to relax and unwind after a long day. The open design seamlessly connects the family room with the kitchen, creating a warm and inviting atmosphere that's perfect for gathering with loved ones.

Whether you're hosting a family dinner or just hanging out with friends, this floor plan is perfect for you. You can customize the Pinehurst to meet your needs and create the home of your dream!