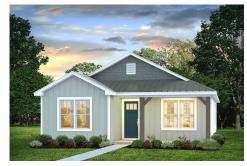

## Pine Montgomery

\$158,990

**3 Exterior Styles Available** 

\_ 1,260+ Sq. Ft.

3 Bedrooms

2 Bathrooms

This charming floor plan creates the perfect space for relaxing and watching the game, or hosting an evening with family and loved ones. Just imagine coming home and enjoying a warm summer evening from the comfort of your front porch. The Pine offers 3 bedrooms and 2 bathrooms including a primary suite with a beautiful bathroom and walk-in closet. The spacious great room opens up to the dining room and kitchen with an optional kitchen island that creates the perfect place to spend an evening with the kids or hosting game night with your friends. This floor plan is customizable to meet your needs and fulfill all your dreams.

Classic Craftsman Farmhouse

All square footage is approximate. Renderings are artist's conceptions and may vary slightly from the actual home. Homes may be built in reverse of plans shown, depending on site conditions. Minor architectural changes may be made occasionally at the option of the builder. Please contact your Sales Consultant for details.

## Pine Montgomery