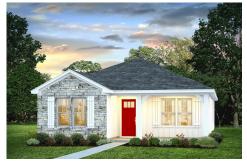

## Pine Montgomery

\$158,990

**3 Exterior Styles Available** 

\_ 1,260+ Sq. Ft.

3 Bedrooms

2 Bathrooms

This charming floor plan creates the perfect space for relaxing and watching the game, or hosting an evening with family and loved ones. Just imagine coming home and enjoying a warm summer evening from the comfort of your front porch. The Pine offers 3 bedrooms and 2 bathrooms including a primary suite with a beautiful bathroom and walk-in closet. The spacious great room opens up to the dining room and kitchen with an optional kitchen island that creates the perfect place to spend an evening with the kids or hosting game night with your friends. This floor plan is customizable to meet your needs and fulfill all your dreams.

Classic Craftsman Farmhouse

All square footage is approximate. Renderings are artist's conceptions and may vary slightly from the actual home. Homes may be built in reverse of plans shown, depending on site conditions. Minor architectural changes may be made occasionally at the option of the builder. Please contact your Sales Consultant for details.

## Pine Montgomery