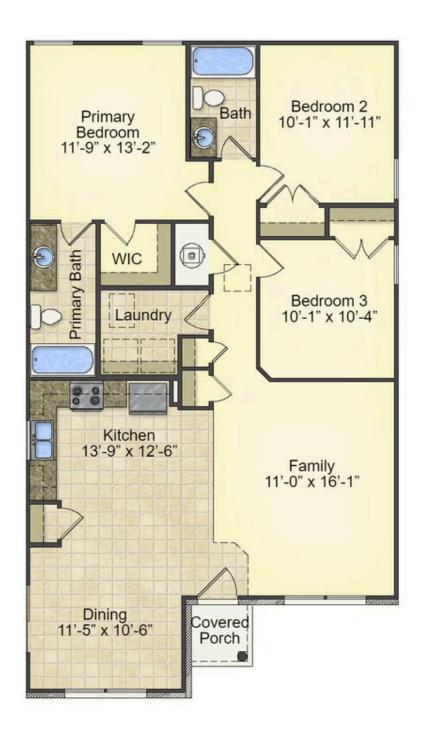

## Pine Montgomery

\$158,990

**3 Exterior Styles Available** 

\_ 1,260+ Sq. Ft.

3 Bedrooms

2 Bathrooms

This charming floor plan creates the perfect space for relaxing and watching the game, or hosting an evening with family and loved ones. Just imagine coming home and enjoying a warm summer evening from the comfort of your front porch. The Pine offers 3 bedrooms and 2 bathrooms including a primary suite with a beautiful bathroom and walk-in closet. The spacious great room opens up to the dining room and kitchen with an optional kitchen island that creates the perfect place to spend an evening with the kids or hosting game night with your friends. This floor plan is customizable to meet your needs and fulfill all your dreams.