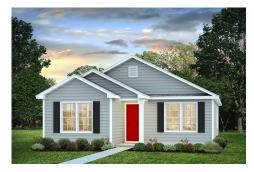

## Pine Montgomery

\$158,990

**3 Exterior Styles Available** 

\_ 1,260+ Sq. Ft.

3 Bedrooms

2 Bathrooms

This charming floor plan creates the perfect space for relaxing and watching the game, or hosting an evening with family and loved ones. Just imagine coming home and enjoying a warm summer evening from the comfort of your front porch. The Pine offers 3 bedrooms and 2 bathrooms including a primary suite with a beautiful bathroom and walk-in closet. The spacious great room opens up to the dining room and kitchen with an optional kitchen island that creates the perfect place to spend an evening with the kids or hosting game night with your friends. This floor plan is customizable to meet your needs and fulfill all your dreams.

Classic Craftsman Farmhouse

All square footage is approximate. Renderings are artist's conceptions and may vary slightly from the actual home. Homes may be built in reverse of plans shown, depending on site conditions. Minor architectural changes may be made occasionally at the option of the builder. Please contact your Sales Consultant for details.

## Pine Montgomery