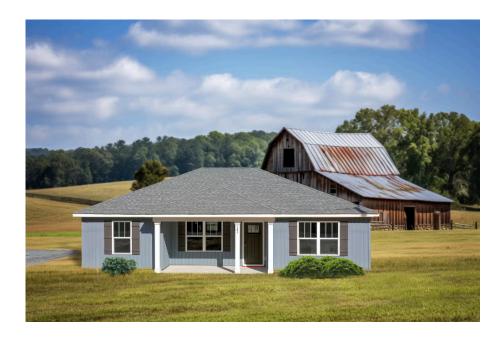

## Newport Montgomery

## Priced From **\$156,990**

**3 Exterior Styles Available** 

- \_□ 1,267+ Sq. Ft.
- 📇 3 Bedrooms
- 💮 2 Bathrooms

Imagine yourself relaxing in this wonderful split floor plan perfectly crafted for those who love to entertain. The open layout is bright and welcoming which invites you to easily flow from one space into the next. Large windows and vaulted ceiling in the great room allow plenty of natural light to illuminate the rooms with trendy flooring for a modern-day look and feel.

## Newport Montgomery

Craftsman

Farmhouse

All square footage is approximate. Renderings are artist's conceptions and may vary slightly from the actual home. Homes may be built in reverse of plans shown, depending on site conditions. Minor architectural changes may be made occasionally at the option of the builder. Please contact your Sales Consultant for details.