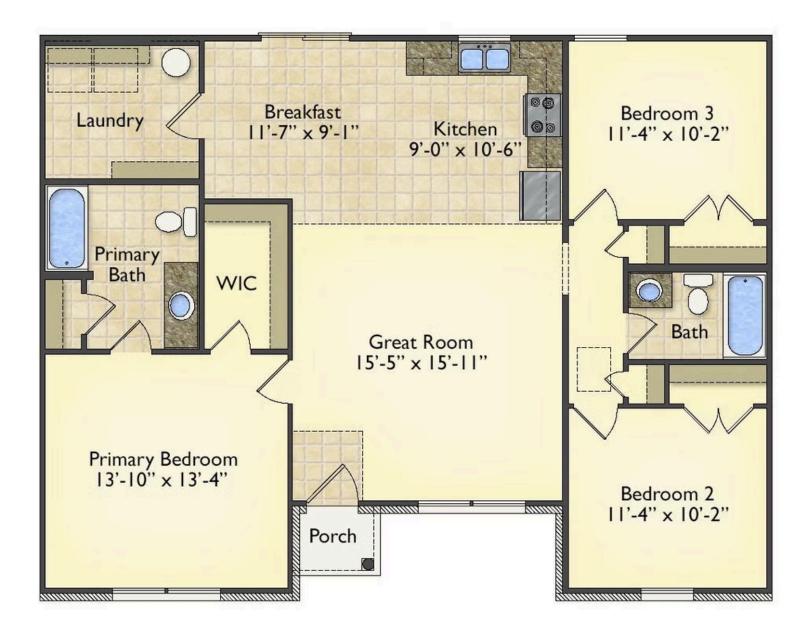

## Newport Montgomery

## Priced From **\$156,990**

**3 Exterior Styles Available** 

- \_□ 1,267+ Sq. Ft.
- 📇 3 Bedrooms
- 💮 2 Bathrooms

Imagine yourself relaxing in this wonderful split floor plan perfectly crafted for those who love to entertain. The open layout is bright and welcoming which invites you to easily flow from one space into the next. Large windows and vaulted ceiling in the great room allow plenty of natural light to illuminate the rooms with trendy flooring for a modern-day look and feel.

The heart of the layout is the kitchen, where those who love to cook will discover a large pantry to store all those comfort food ingredients. The pantry is also connected to the laundry room which makes it easy to multitask on your busy schedule. The kitchen overlooks both the cozy great room and the dining space, perfect for when you're hosting friends for a casual dinner. A sliding door opens out to the backyard where you can step into the sunshine and relish the peace and privacy as you share a meal with your family or simply start your day with a hot coffee in hand.

The three bedrooms are all large and filled with natural light including the spacious primary suite with a walk-in closet and a private bath. The secondary bedrooms can include extra features such as a ceiling fan or recessed lighting. A charming home where if you need extra storage a two-car garage can easily be added! Personalization is key to making this cozy home yours!