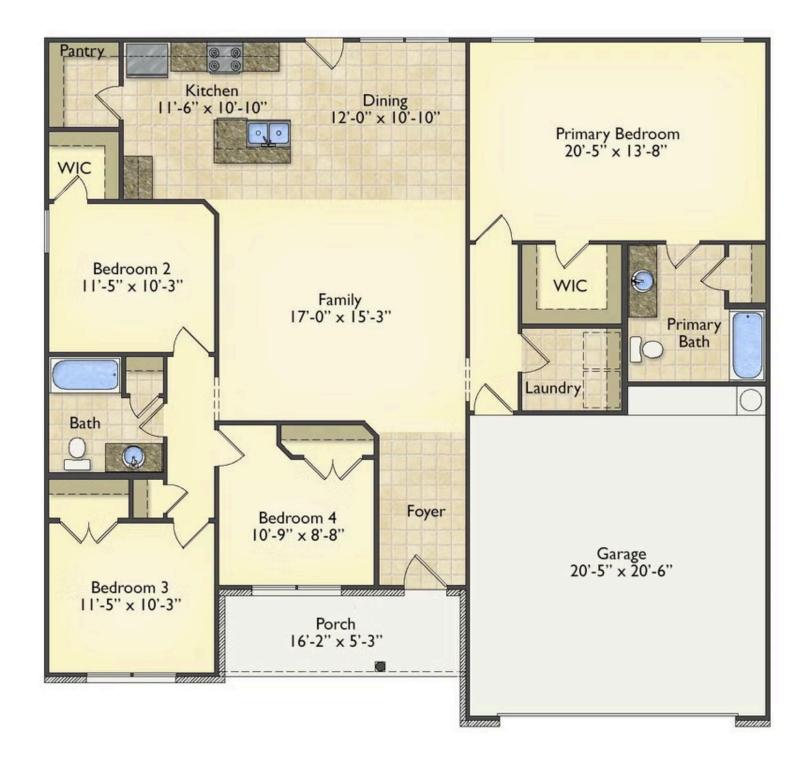

## Litchfield Montgomery

\$213,990

**3 Exterior Styles Available** 

\_ 1,704+ Sq. Ft.

**4 Bedrooms** 

2 Bathrooms

2 Car Garage

The Litchfield is the perfect combination of Southern comfort, elegance, and contemporary living. This gorgeous space was designed for laid-back and relaxing, and provides the perfect space for entertaining family and loved ones. This 4 bedroom, 2 bathroom home was designed with your family in mind. The split bedroom floor plan ensures absolute privacy and includes a spacious primary room with a luxurious primary bath and walk-in closet. The kitchen opens up to the dining room and spacious great room to provide the perfect space for relaxing or gathering with family and loved ones. Choose to add a covered porch to unwind together at the end of the day or watch the sunrise with a cup of joe. The options are endless with this floor plan. Turn the fourth bedroom into a flex room and create your own home office, study, playroom, or whatever you may need at any stage of life. The Litchfield is the perfect plan to customize and create your very own dream home.

## Litchfield Montgomery

All square footage is approximate. Renderings are artist's conceptions and may vary slightly from the actual home. Homes may be built in reverse of plans shown, depending on site conditions. Minor architectural changes may be made occasionally at the option of the builder. Please contact your Sales Consultant for details.