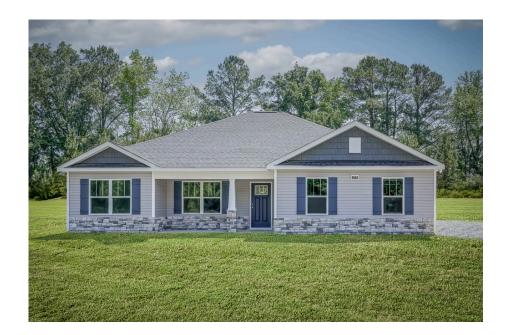

## Litchfield Montgomery

\$213,990

**3 Exterior Styles Available** 

\_ 1,704+ Sq. Ft.

**4 Bedrooms** 

2 Bathrooms

2 Car Garage

The Litchfield is the perfect combination of Southern comfort, elegance, and contemporary living. This gorgeous space was designed for laid-back and relaxing, and provides the perfect space for entertaining family and loved ones. This 4 bedroom, 2 bathroom home was designed with your family in mind. The split bedroom floor plan ensures absolute privacy and includes a spacious primary room with a luxurious primary bath and walk-in closet. The kitchen opens up to the dining room and spacious great room to provide the perfect space for relaxing or gathering with family and loved ones. Choose to add a covered porch to unwind together at the end of the day or watch the sunrise with a cup of joe. The options are endless with this floor plan. Turn the fourth bedroom into a flex room and create your own home office, study, playroom, or whatever you may need at any stage of life. The Litchfield is the perfect plan to customize and create your very own dream home.

## Litchfield Montgomery

All square footage is approximate. Renderings are artist's conceptions and may vary slightly from the actual home. Homes may be built in reverse of plans shown, depending on site conditions. Minor architectural changes may be made occasionally at the option of the builder. Please contact your Sales Consultant for details.