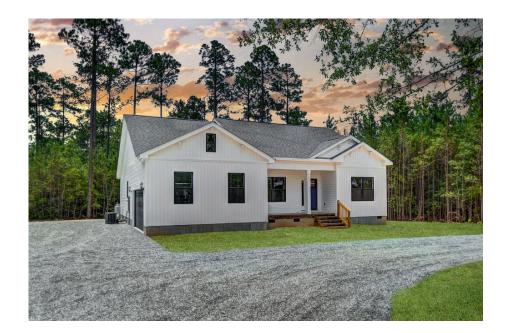

## Lexington Montgomery

Priced From \$239,990

**5 Exterior Styles Available** 

\_ 2,054+ Sq. Ft.

📥 4 Bedrooms

2 Bathrooms

**2 Car Garage** 

Welcome home to the Lexington where timeless elegance, contemporary Southern comfort and flexibility are perfectly combined. This popular plan is designed for laid-back living, and provides space to work from home, room to accommodate in-laws and entertain guests and it could all be yours.

Imagine gathering with loved ones in the light-filled and spacious family room in an open design that embraces the kitchen and breakfast room. The gourmet kitchen is ready to be customized to suit your needs, plus there's a formal dining room and a covered patio with the freedom to expand and create your dream home.

At the end of the day, you can retire to your private primary suite with a walk-in closet and a primary bath. The three secondary bedrooms have generous closets and there's a central full bath for added convenience. Completing this sensational 2,054 sqft plan is a large laundry room, a flex room which could be your dream study, guest suite or playroom, the choice is all yours when it comes to the