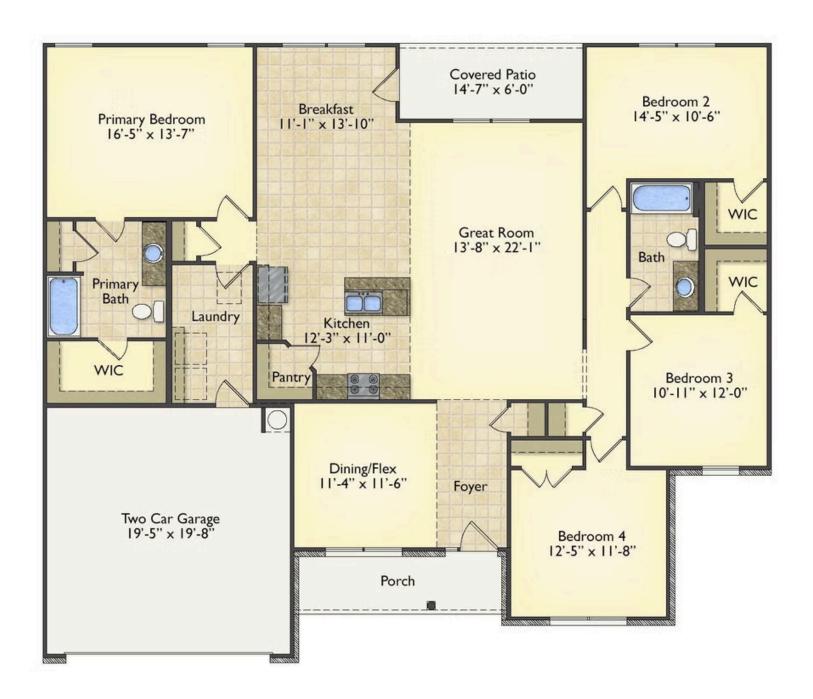

## Lexington Montgomery

Priced From \$239,990

**5 Exterior Styles Available** 

\_ 2,054+ Sq. Ft.

📥 4 Bedrooms

2 Bathrooms

**2 Car Garage** 

Welcome home to the Lexington where timeless elegance, contemporary Southern comfort and flexibility are perfectly combined. This popular plan is designed for laid-back living, and provides space to work from home, room to accommodate in-laws and entertain guests and it could all be yours.

Imagine gathering with loved ones in the light-filled and spacious family room in an open design that embraces the kitchen and breakfast room. The gourmet kitchen is ready to be customized to suit your needs, plus there's a formal dining room and a covered patio with the freedom to expand and create your dream home.

At the end of the day, you can retire to your private primary suite with a walk-in closet and a primary bath. The three secondary bedrooms have generous closets and there's a central full bath for added convenience. Completing this sensational 2,054 sqft plan is a large laundry room, a flex room which could be your dream study, guest suite or playroom, the choice is all yours when it comes to the