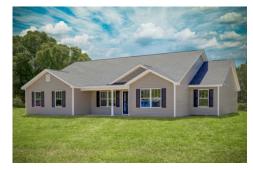

## Lexington Montgomery

Priced From \$239,990

**5 Exterior Styles Available** 

\_ 2,054+ Sq. Ft.

📥 4 Bedrooms

2 Bathrooms

**2 Car Garage** 

Welcome home to the Lexington where timeless elegance, contemporary Southern comfort and flexibility are perfectly combined. This popular plan is designed for laid-back living, and provides space to work from home, room to accommodate in-laws and entertain guests and it could all be yours.

Imagine gathering with loved ones in the light-filled and spacious family room in an open design that embraces the kitchen and breakfast room. The gourmet kitchen is ready to be customized to suit your needs, plus there's a formal dining room and a covered patio with the freedom to expand and create your dream home.

At the end of the day, you can retire to your private primary suite with a walk-in closet and a primary bath. The three secondary bedrooms have generous closets and there's a central full bath for added convenience. Completing this sensational 2,054 sqft plan is a large laundry room, a flex room which could be your dream study, guest suite or playroom, the choice is all yours when it comes to the