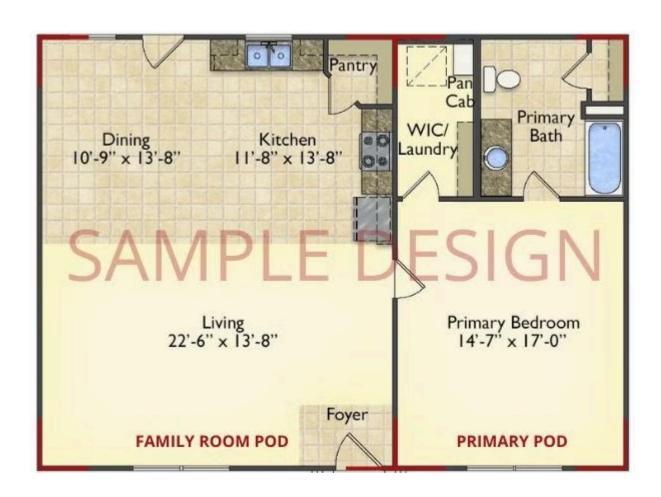

# Call for Price

**10 Exterior Styles Available** 

\_ 983+ Sq. Ft.

📇 1 - 6 Bedrooms

🔒 1 - 3 Bathrooms

DesignByU! Our newest DesignByU Plan System is a unique and cost effective solution with the PRIMARY focus being the ability to Personally Design YOUR Dream Home using our plan pieces or pre-designed home sections. With this DesignByU concept, there are a wide range of plan pieces for you to assemble to create a unique floor plan that best fits YOUR family and YOUR budget. There are hundreds of variations allowing you to piece together your Dream Home!

This method of design is a NEW and Innovative way to personalize your home. No more starting from scratch on a plan or trying to re-configure a singular floorplan to work for your family and budget. Using predesigned and inter-connecting home parts, our DesignByU System gives you the ability to assemble/design the home that you want and the home that is RIGHT for you!