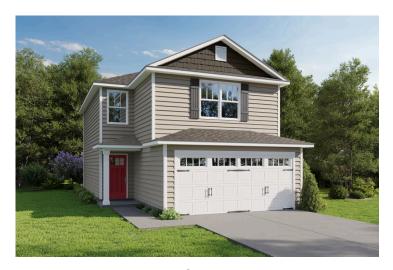

ll spread across 1539 square feet of living space.

Step inside to discover the inviting main floor, featuring an open-concept layout seamlessly blending the living, dining, and kitchen areas. Adjacent to the kitchen lies a convenient laundry room and a half bathroom, adding practicality to everyday living.

On the second floor, you'll find a spacious primary suite complete with a large walk-in closet for ample storage. Additionally, two more bedrooms offer plenty of room for family or guests, each equipped with its own spacious closet.

With its thoughtful design and comfortable living spaces, the "Conway" is the ideal retreat for those seeking both togetherness and functionality in their home. Imagine the "Conway" on build on your land, just the way you want it.



## Conway Montgomery





Craftsman Farmhouse







MAIN UPPER