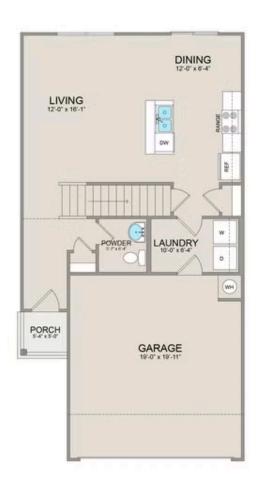

Step inside to discover the inviting main floor, featuring an open-concept layout seamlessly blending the living, dining, and kitchen areas. Adjacent to the kitchen lies a convenient laundry room and a half bathroom, adding practicality to everyday living.

On the second floor, you'll find a spacious primary suite complete with a large walk-in closet for ample storage. Additionally, two more bedrooms offer plenty of room for family or guests, each equipped with its own spacious closet.