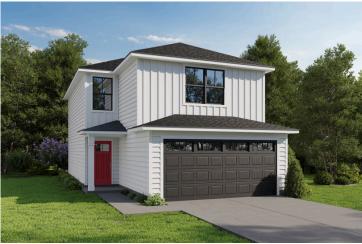

spread across 1539 square feet of living space.

Step inside to discover the inviting main floor, featuring an open-concept layout seamlessly blending the living, dining, and kitchen areas. Adjacent to the kitchen lies a convenient laundry room and a half bathroom, adding practicality to everyday living.

On the second floor, you'll find a spacious primary suite complete with a large walk-in closet for ample storage. Additionally, two more bedrooms offer plenty of room for family or guests, each equipped with its own spacious closet.

With its thoughtful design and comfortable living spaces, the "Conway" is the ideal retreat for those seeking both togetherness and functionality in their home. Imagine the "Conway" on build on your land, just the way you want it.



## Conway Montgomery





Craftsman Farmhouse







MAIN UPPER