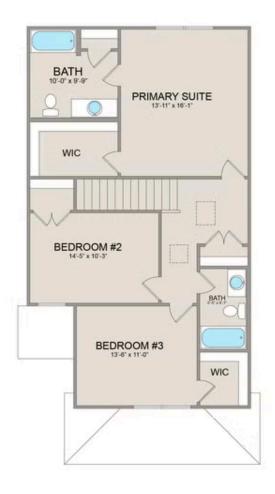

On the second floor, you'll find a spacious primary suite complete with a large walk-in closet for ample storage. Additionally, two more bedrooms offer plenty of room for family or guests, each equipped with its own spacious closet.