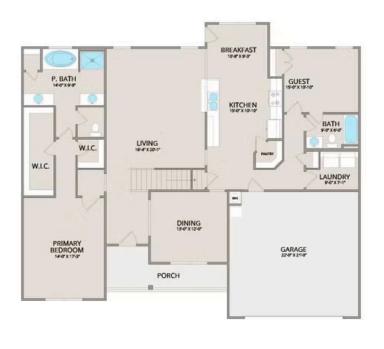

Step inside and enjoy the luxurious primary suite on the first floor, complete with two walk-in closets and a spa-like bathroom. The extended first-floor suite option now includes an additional bath, providing even more flexibility. The kitchen offers plenty of space for entertaining, while the covered rear porch is perfect for relaxing with your favorite beverage.

Upstairs, you'll find three spacious bedrooms, each with its own walk-in closet, along with a versatile bonus room available as a choice. Customize it as an office, craft room, or media haven. The new choice to add a full bath to the bonus room enhances its usability even further.

## Chapel Hill Montgomery

MAIN