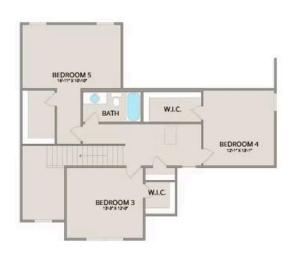

Upstairs, you'll find three spacious bedrooms, each with its own walk-in closet, along with a versatile bonus room available as a choice. Customize it as an office, craft room, or media haven. The new choice to add a full bath to the bonus room enhances its usability even further.