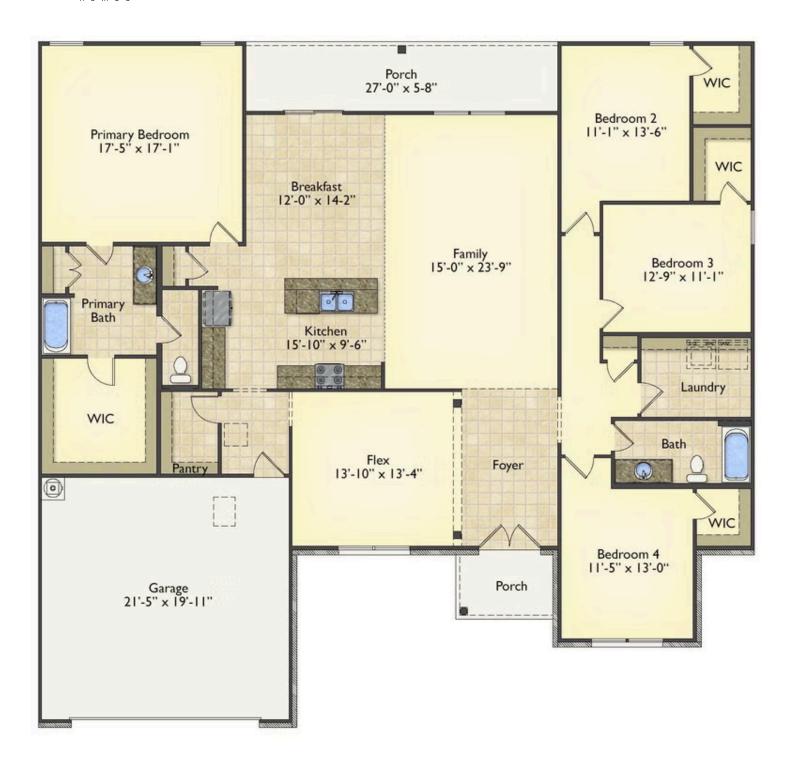

## Brunswick Montgomery

\$285,990

**3 Exterior Styles Available** 

\_ 2,525+ Sq. Ft.

**4 Bedrooms** 

2 Bathrooms

**2 Car Garage** 

Say hello to your very own dream home. The Brunswick is a stunning 4 bedroom, 2 bath home bursting with possibility. Picture yourself winding down in your spacious primary suite and slipping into a bubble bath in your private primary bathroom. Looking for an office at home or need an extra room for visiting guests? This versatile split-bedroom plan has an optional 5th room for that and more! Spend your morning enjoying a cup of Joe from your breakfast bar in your large eat in kitchen with an island and later enjoy a quiet evening on your covered porch out back. If you can dream it, we can create it.

## **Brunswick**Montgomery

All square footage is approximate. Renderings are artist's conceptions and may vary slightly from the actual home. Homes may be built in reverse of plans shown, depending on site conditions. Minor architectural changes may be made occasionally at the option of the builder. Please contact your Sales Consultant for details.