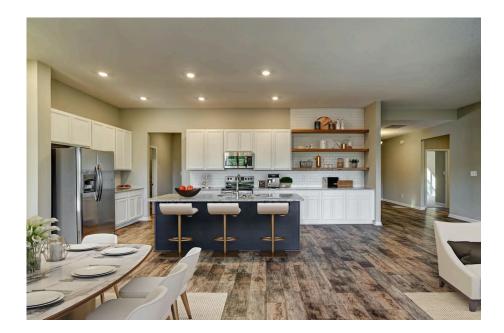

## Brunswick Montgomery

\$285,990

**3 Exterior Styles Available** 

\_ 2,525+ Sq. Ft.

**4 Bedrooms** 

2 Bathrooms

**2 Car Garage** 

Say hello to your very own dream home. The Brunswick is a stunning 4 bedroom, 2 bath home bursting with possibility. Picture yourself winding down in your spacious primary suite and slipping into a bubble bath in your private primary bathroom. Looking for an office at home or need an extra room for visiting guests? This versatile split-bedroom plan has an optional 5th room for that and more! Spend your morning enjoying a cup of Joe from your breakfast bar in your large eat in kitchen with an island and later enjoy a quiet evening on your covered porch out back. If you can dream it, we can create it.