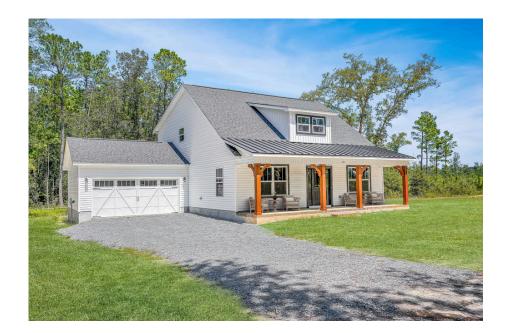

## **Beaufort**Montgomery

\$249,990

**3 Exterior Styles Available** 

\_ 1,988+ Sq. Ft.

3 Bedrooms

2.5 Bathrooms

The Beaufort is a spectacular plan for those who are looking for elegance and comfort. From the high ceilings and open layout design to the abundance of natural light, no detail has been overlooked in the creation of this stunning home. Everyday life is sure to revolve around the open kitchen, dining, and great room. Here you can gather with loved ones and host guests as you cook up a nice comfort food meal in the large gourmet kitchen with an island is a perfect for gathering family and friends.

The layout extends to the second-floor bonus room which could be used to fit any of your needs, whether you're envisioning a home office, a playroom or a second living area. There is plenty of space for everyone to spread out and relax with three spacious bedrooms and 2.5 baths. At the end of your day, you can retire to your luxe primary suite with your large private bath that includes a shower/tub combo. As you might expect, the list of extra features is long and impressive. Add a covered front porch to enjoy time outdoors with a refreshing glass of lemonade! The options are endless with The Beaufort.