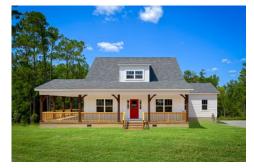

## **Beaufort**Montgomery

\$249,990

**3 Exterior Styles Available** 

\_ 1,988+ Sq. Ft.

3 Bedrooms

2.5 Bathrooms

The Beaufort is a spectacular plan for those who are looking for elegance and comfort. From the high ceilings and open layout design to the abundance of natural light, no detail has been overlooked in the creation of this stunning home. Everyday life is sure to revolve around the open kitchen, dining, and great room. Here you can gather with loved ones and host guests as you cook up a nice comfort food meal in the large gourmet kitchen with an island is a perfect for gathering family and friends.

The layout extends to the second-floor bonus room which could be used to fit any of your needs, whether you're envisioning a home office, a playroom or a second living area. There is plenty of space for everyone to spread out and relax with three spacious bedrooms and 2.5 baths. At the end of your day, you can retire to your luxe primary suite with your large private bath that includes a shower/tub combo. As you might expect, the list of extra features is long and impressive. Add a covered front porch to enjoy time outdoors with a refreshing glass of lemonade! The options are endless with The Beaufort.

Cabin Cape Cod Classic

All square footage is approximate. Renderings are artist's conceptions and may vary slightly from the actual home. Homes may be built in reverse of plans shown, depending on site conditions. Minor architectural changes may be made occasionally at the option of the builder. Please contact your Sales Consultant for details.