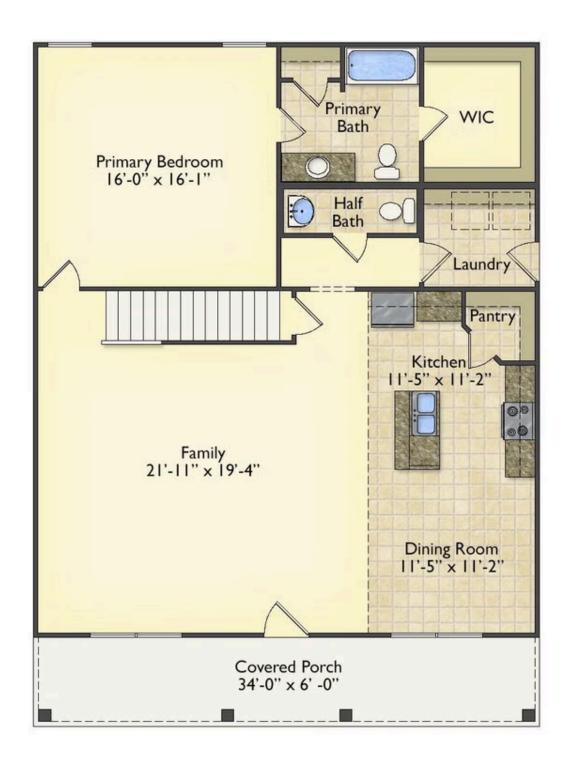

## **Beaufort**Montgomery

\$249,990

**3 Exterior Styles Available** 

\_ 1,988+ Sq. Ft.

3 Bedrooms

2.5 Bathrooms

The Beaufort is a spectacular plan for those who are looking for elegance and comfort. From the high ceilings and open layout design to the abundance of natural light, no detail has been overlooked in the creation of this stunning home. Everyday life is sure to revolve around the open kitchen, dining, and great room. Here you can gather with loved ones and host guests as you cook up a nice comfort food meal in the large gourmet kitchen with an island is a perfect for gathering family and friends.

The layout extends to the second-floor bonus room which could be used to fit any of your needs, whether you're envisioning a home office, a playroom or a second living area. There is plenty of space for everyone to spread out and relax with three spacious bedrooms and 2.5 baths. At the end of your day, you can retire to your luxe primary suite with your large private bath that includes a shower/tub combo. As you might expect, the list of extra features is long and impressive. Add a covered front porch to enjoy time outdoors with a refreshing glass of lemonade! The options are endless with The Beaufort.