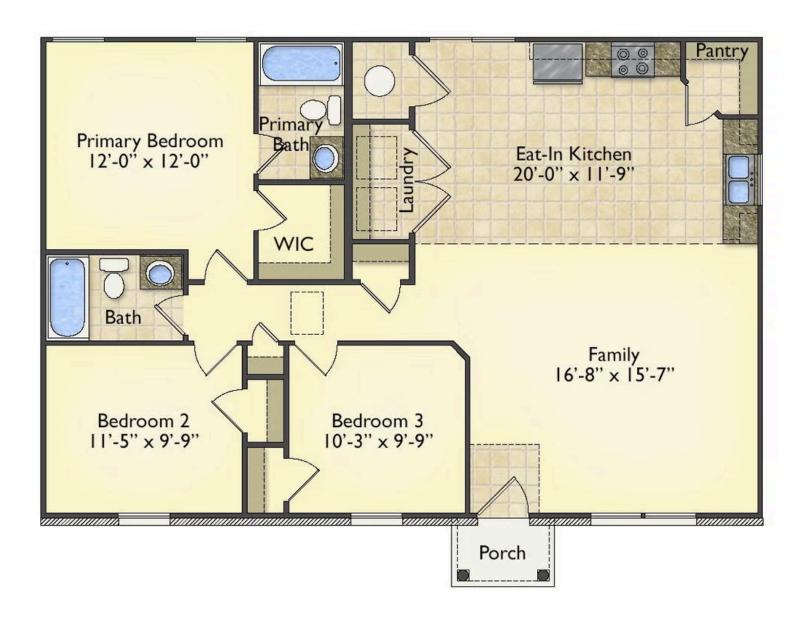

## Aspen Montgomery

\$144,990

**2 Exterior Styles Available** 

₁ 1,176+ Sq. Ft.

3 Bedrooms

🚊 2 Bathrooms

The Aspen is a cozy, one-story plan with an open layout that is bright and welcoming and invites you to easily flow from one space into the next. This plan offers 3 bedrooms and 2 full baths with a spacious great room that opens up to the eat-in kitchen. Personalize this plan to turn this kitchen into your own luxury kitchen perfect for entertaining. You can even add a garage, or a covered porch to wake up and watch the sunrise with a cup of joe. With endless opportunities, you can turn this versatile plan into your own dream home.