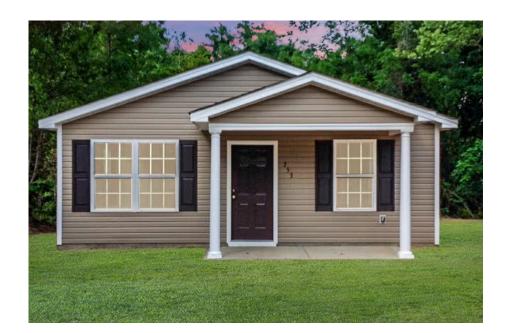

## Aspen Montgomery

\$144,990

**2 Exterior Styles Available** 

₁ 1,176+ Sq. Ft.

3 Bedrooms

🚊 2 Bathrooms

The Aspen is a cozy, one-story plan with an open layout that is bright and welcoming and invites you to easily flow from one space into the next. This plan offers 3 bedrooms and 2 full baths with a spacious great room that opens up to the eat-in kitchen. Personalize this plan to turn this kitchen into your own luxury kitchen perfect for entertaining. You can even add a garage, or a covered porch to wake up and watch the sunrise with a cup of joe. With endless opportunities, you can turn this versatile plan into your own dream home.

Craftsman

Classic

All square footage is approximate. Renderings are artist's conceptions and may vary slightly from the actual home. Homes may be built in reverse of plans shown, depending on site conditions. Minor architectural changes may be made occasionally at the option of the builder. Please contact your Sales Consultant for details.