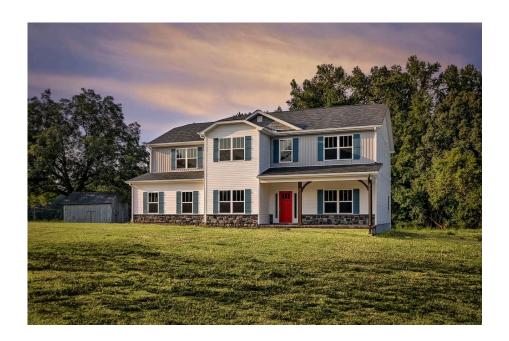

## Arlington Montgomery

\$324,990

**2 Exterior Styles Available** 

\_ 3,202+ Sq. Ft.

**5** Bedrooms

🚊 2.5 Bathrooms

2 Car Garage

Welcome home to the Arlington! This incredible two-story offers 5 bedrooms and 2.5 baths with endless options for you to create your own dream home! The first floor primary suite has become a popular feature as home owners prepare to build their forever home, the Arlington has that option for you! Create the perfect space with an optional dual primary suite on the second floor! Make a delicious Sunday brunch in your dream kitchen with a generous pantry and have the family gather around the kitchen island! Your utility room is conveniently located upstairs for added convenience! The open layout features a large upstairs loft that can be customized to be a reading area, second great room, or play room! Make your vision come true with the Arlington!