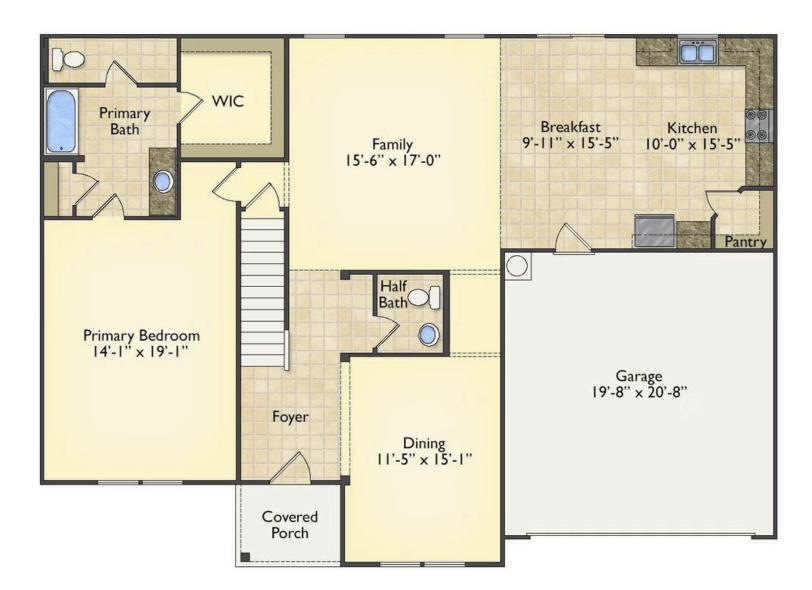

## Arlington Montgomery

\$324,990

**2 Exterior Styles Available** 

\_ 3,202+ Sq. Ft.

**5** Bedrooms

🚊 2.5 Bathrooms

2 Car Garage

Welcome home to the Arlington! This incredible two-story offers 5 bedrooms and 2.5 baths with endless options for you to create your own dream home! The first floor primary suite has become a popular feature as home owners prepare to build their forever home, the Arlington has that option for you! Create the perfect space with an optional dual primary suite on the second floor! Make a delicious Sunday brunch in your dream kitchen with a generous pantry and have the family gather around the kitchen island! Your utility room is conveniently located upstairs for added convenience! The open layout features a large upstairs loft that can be customized to be a reading area, second great room, or play room! Make your vision come true with the Arlington!