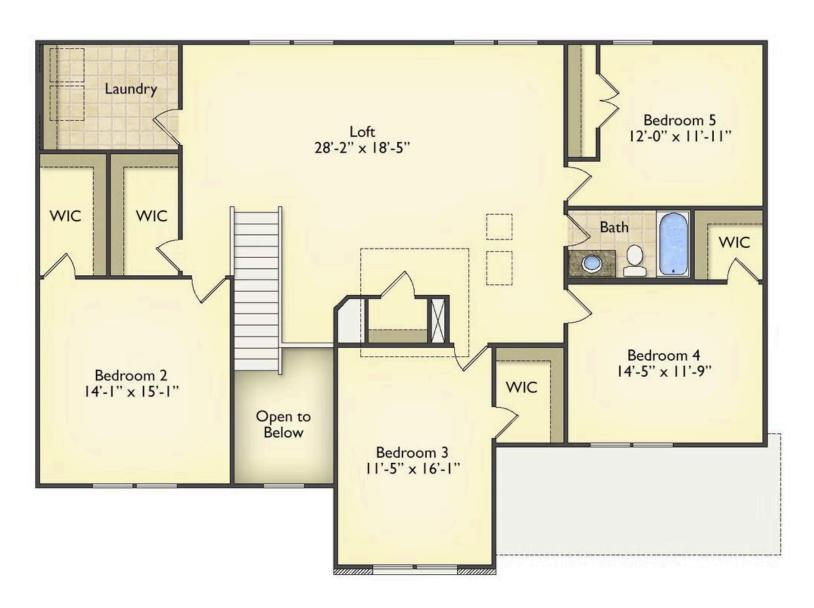

## Arlington Montgomery

\$324,990

**2 Exterior Styles Available** 

\_ 3,202+ Sq. Ft.

**5** Bedrooms

🚊 2.5 Bathrooms

2 Car Garage

Welcome home to the Arlington! This incredible two-story offers 5 bedrooms and 2.5 baths with endless options for you to create your own dream home! The first floor primary suite has become a popular feature as home owners prepare to build their forever home, the Arlington has that option for you! Create the perfect space with an optional dual primary suite on the second floor! Make a delicious Sunday brunch in your dream kitchen with a generous pantry and have the family gather around the kitchen island! Your utility room is conveniently located upstairs for added convenience! The open layout features a large upstairs loft that can be customized to be a reading area, second great room, or play room! Make your vision come true with the Arlington!