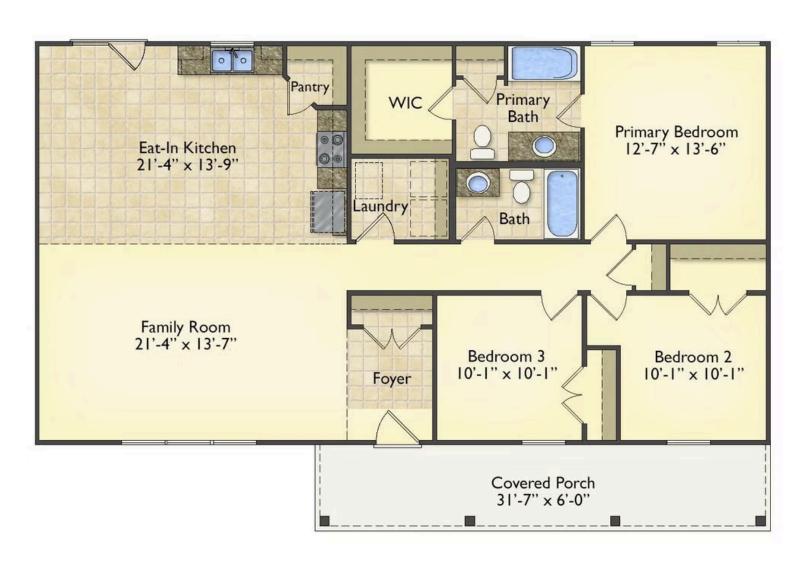

## Southport lones

\$184,990

**4 Exterior Styles Available** 

\_ 1,428+ Sq. Ft.

3 Bedrooms

🗎 2 Bathrooms

If you're looking for Southern charm and comfortable living, the Southport is the perfect fit! This beautiful plan was designed with you in mind whether you're relaxing at the end of the day or gathering with family and loved ones for an evening of fun and games. There are 3 bedrooms and 2 bathrooms throughout this cozy floor plan. The heart of the home is sure to be the large eat in kitchen with optional island that opens up to the beautiful great room. This is the perfect space for entertaining, or relaxing and watching the game. The covered front porch is the perfect spot to catch up with conversation on a sunny summer day with a cool pitcher of sweet tea. At the end of the day, retire to the primary suite where you can enjoy a luxurious primary bath and walk-in closet. This floor plan is the perfect fit for your Southern farmhouse dreams and can be customized to fulfill all your needs!