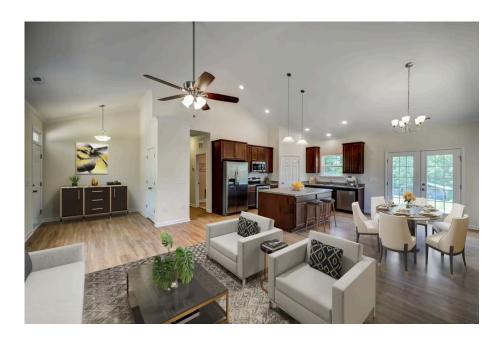

## Southport lones

\$184,990

**4 Exterior Styles Available** 

\_ 1,428+ Sq. Ft.

3 Bedrooms

🗎 2 Bathrooms

If you're looking for Southern charm and comfortable living, the Southport is the perfect fit! This beautiful plan was designed with you in mind whether you're relaxing at the end of the day or gathering with family and loved ones for an evening of fun and games. There are 3 bedrooms and 2 bathrooms throughout this cozy floor plan. The heart of the home is sure to be the large eat in kitchen with optional island that opens up to the beautiful great room. This is the perfect space for entertaining, or relaxing and watching the game. The covered front porch is the perfect spot to catch up with conversation on a sunny summer day with a cool pitcher of sweet tea. At the end of the day, retire to the primary suite where you can enjoy a luxurious primary bath and walk-in closet. This floor plan is the perfect fit for your Southern farmhouse dreams and can be customized to fulfill all your needs!

## **Southport** Jones