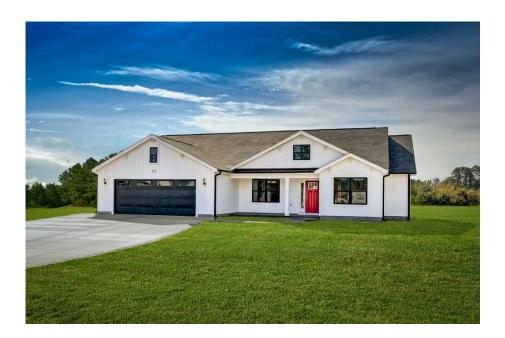

## Richfield Jones

\$235,990

**3 Exterior Styles Available** 

பு 1,877+ Sq. Ft.

4 Bedrooms

2 Bathrooms

**2 Car Garage** 

The Richfield has something for everyone! This lovely home offers 4 bedrooms and 2 baths with endless options to create your dream home. The openness of the Kitchen with large island, breakfast nook, and family room was specifically designed to keep everyone together. Savor relaxed yet special meals in your formal dining room or reinvent the space into a 5th bedroom for those out of town guests. The master retreat complete with a walk in closet is secluded from the other three bedrooms for privacy. A shortage of storage space is a problem of the past with walk in closets in each of the 4 bedrooms in this home. A covered front porch, 2 car garage, and separate laundry room are just a few of the reasons to make the Richfield your very own dream home.

Classic Craftsman Farmhouse

All square footage is approximate. Renderings are artist's conceptions and may vary slightly from the actual home. Homes may be built in reverse of plans shown, depending on site conditions. Minor architectural changes may be made occasionally at the option of the builder. Please contact your Sales Consultant for details.

## Richfield Jones