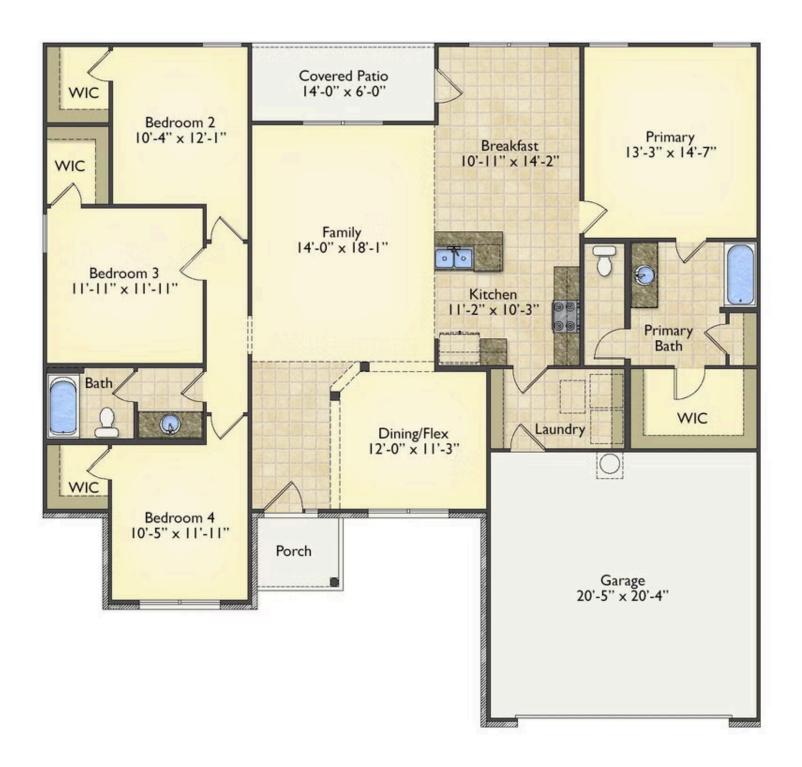

## Richfield Jones

\$235,990

**3 Exterior Styles Available** 

பு 1,877+ Sq. Ft.

4 Bedrooms

2 Bathrooms

**2 Car Garage** 

The Richfield has something for everyone! This lovely home offers 4 bedrooms and 2 baths with endless options to create your dream home. The openness of the Kitchen with large island, breakfast nook, and family room was specifically designed to keep everyone together. Savor relaxed yet special meals in your formal dining room or reinvent the space into a 5th bedroom for those out of town guests. The master retreat complete with a walk in closet is secluded from the other three bedrooms for privacy. A shortage of storage space is a problem of the past with walk in closets in each of the 4 bedrooms in this home. A covered front porch, 2 car garage, and separate laundry room are just a few of the reasons to make the Richfield your very own dream home.