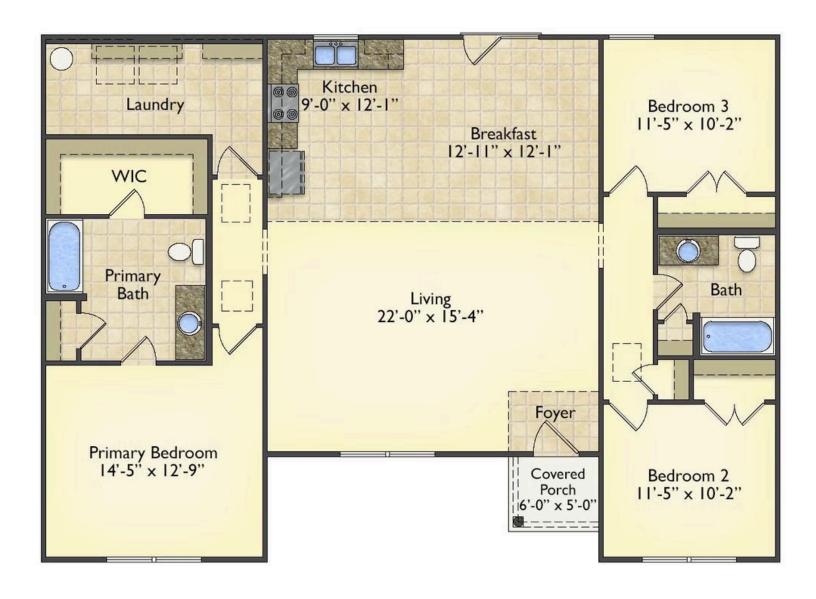

## Pinehurst Jones

\$182,990

**3 Exterior Styles Available** 

பு 1,561+ Sq. Ft.

3 Bedrooms

🚊 2 Bathrooms

This beautiful home features a spacious and open layout that's perfect for families and those who love to entertain. With three cozy bedrooms and two bathrooms, you'll have plenty of space to relax and unwind after a long day. The open design seamlessly connects the family room with the kitchen, creating a warm and inviting atmosphere that's perfect for gathering with loved ones.

Whether you're hosting a family dinner or just hanging out with friends, this floor plan is perfect for you. You can customize the Pinehurst to meet your needs and create the home of your dream!

Classic Craftsman Farmhouse