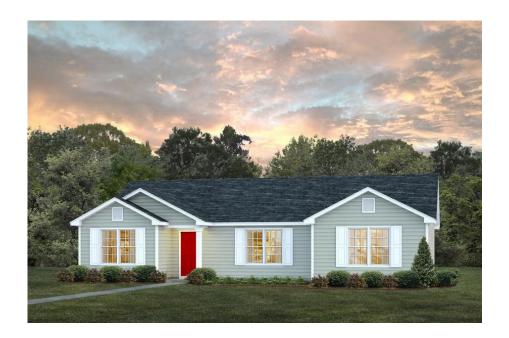

## Pinehurst Jones

\$182,990

**3 Exterior Styles Available** 

பு 1,561+ Sq. Ft.

3 Bedrooms

🚊 2 Bathrooms

This beautiful home features a spacious and open layout that's perfect for families and those who love to entertain. With three cozy bedrooms and two bathrooms, you'll have plenty of space to relax and unwind after a long day. The open design seamlessly connects the family room with the kitchen, creating a warm and inviting atmosphere that's perfect for gathering with loved ones.

Whether you're hosting a family dinner or just hanging out with friends, this floor plan is perfect for you. You can customize the Pinehurst to meet your needs and create the home of your dream!

Classic Craftsman Farmhouse