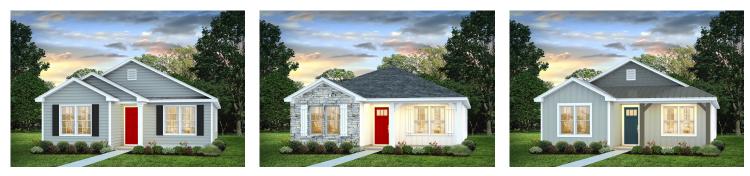

## Priced From **\$165,990**

**3 Exterior Styles Available** 

- [ 1,260+ Sq. Ft.
- Bedrooms
- 🚊 2 Bathrooms

This charming floor plan creates the perfect space for relaxing and watching the game, or hosting an evening with family and loved ones. Just imagine coming home and enjoying a warm summer evening from the comfort of your front porch. The Pine offers 3 bedrooms and 2 bathrooms including a primary suite with a beautiful bathroom and walk-in closet. The spacious great room opens up to the dining room and kitchen with an optional kitchen island that creates the perfect place to spend an evening with the kids or hosting game night with your friends. This floor plan is customizable to meet your needs and fulfill all your dreams.

Classic

Craftsman

Farmhouse

All square footage is approximate. Renderings are artist's conceptions and may vary slightly from the actual home. Homes may be built in reverse of plans shown, depending on site conditions. Minor architectural changes may be made occasionally at the option of the builder. Please contact your Sales Consultant for details.