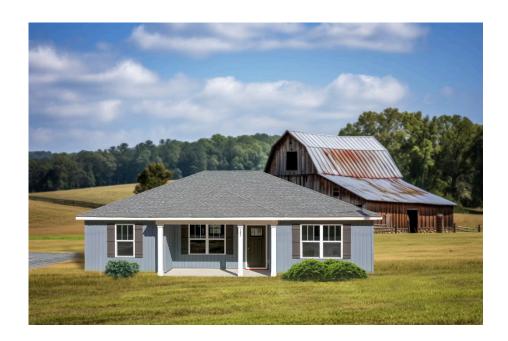

## Newport Jones

\$163,990

**3 Exterior Styles Available** 

\_ 1,267+ Sq. Ft.

3 Bedrooms

🗦 2 Bathrooms

Imagine yourself relaxing in this wonderful split floor plan perfectly crafted for those who love to entertain. The open layout is bright and welcoming which invites you to easily flow from one space into the next. Large windows and vaulted ceiling in the great room allow plenty of natural light to illuminate the rooms with trendy flooring for a modern-day look and feel.

The three bedrooms are all large and filled with natural light including the spacious primary suite with a walk-in closet and a private bath. The secondary bedrooms can include extra features such as

Classic Craftsman Farmhouse