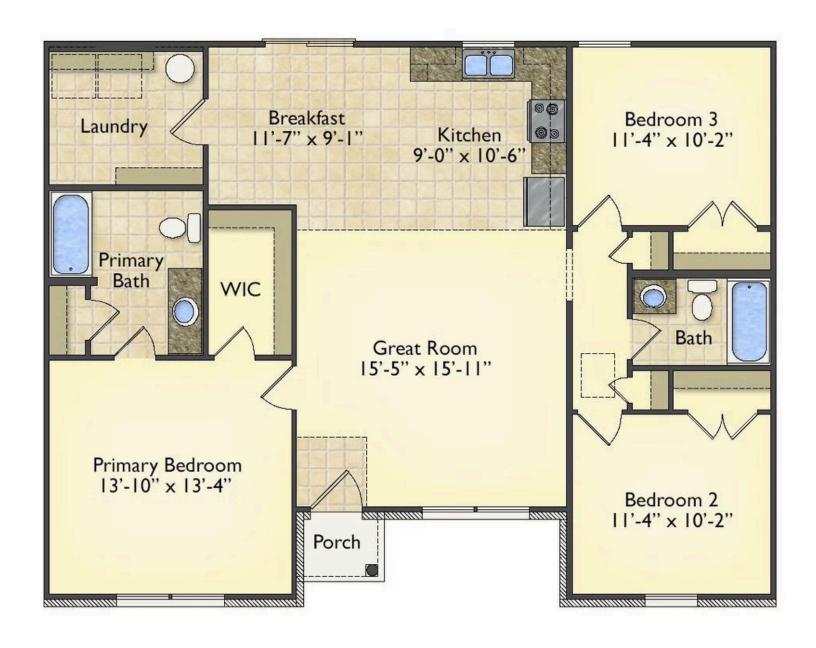

## Newport Jones

\$163,990

**3 Exterior Styles Available** 

\_ 1,267+ Sq. Ft.

3 Bedrooms

🗦 2 Bathrooms

Imagine yourself relaxing in this wonderful split floor plan perfectly crafted for those who love to entertain. The open layout is bright and welcoming which invites you to easily flow from one space into the next. Large windows and vaulted ceiling in the great room allow plenty of natural light to illuminate the rooms with trendy flooring for a modern-day look and feel.

The heart of the layout is the kitchen, where those who love to cook will discover a large pantry to store all those comfort food ingredients. The pantry is also connected to the laundry room which makes it easy to multitask on your busy schedule. The kitchen overlooks both the cozy great room and the dining space, perfect for when you're hosting friends for a casual dinner. A sliding door opens out to the backyard where you can step into the sunshine and relish the peace and privacy as you share a meal with your family or simply start your day with a hot coffee in hand.

The three bedrooms are all large and filled with natural light including the spacious primary suite with a walk-in closet and a private bath. The secondary bedrooms can include extra features such as

Classic Craftsman Farmhouse