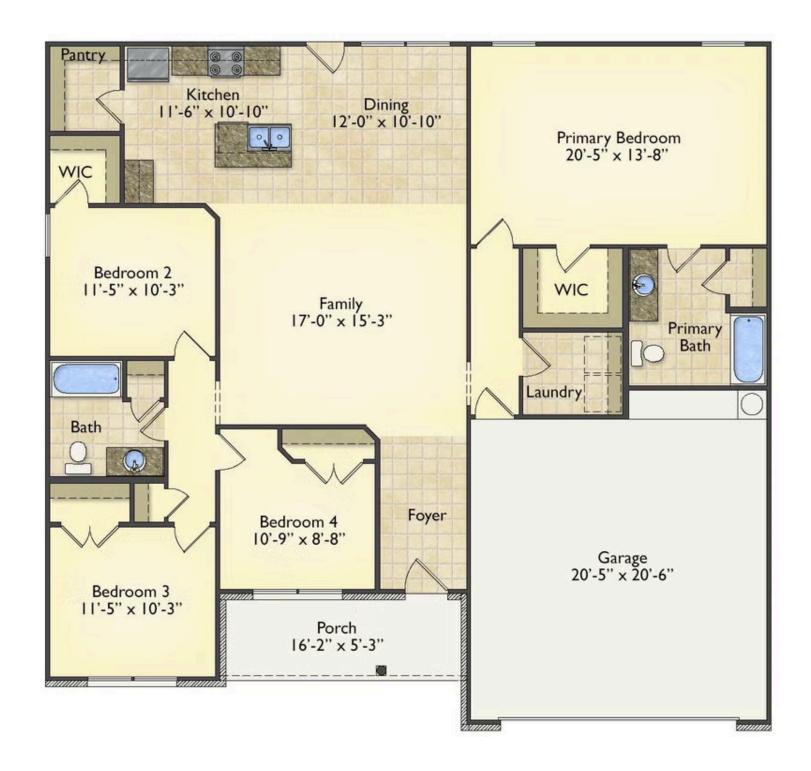

## Litchfield lones

Priced From \$223,990

**3 Exterior Styles Available** 

\_ 1,704+ Sq. Ft.

**4 Bedrooms** 

2 Bathrooms

😑 2 Car Garage

This gorgeous space was designed for laid-back and relaxing, and provides the perfect space for entertaining family and loved ones. This 4 bedroom, 2 bathroom home was designed with your family in mind. The split bedroom floor plan ensures absolute privacy and includes a spacious primary room with a luxurious primary bath and walk-in closet. The kitchen opens up to the dining room and spacious great room to provide the perfect space for relaxing or gathering with family and loved ones. Choose to add a covered porch to unwind together at the end of the day or watch the sunrise with a cup of joe. The options are endless with this floor plan. Turn the fourth bedroom into a flex room and create your own home office, study, playroom, or whatever you may need at any stage of life. The Litchfield is the perfect plan to customize and create your very own dream home.