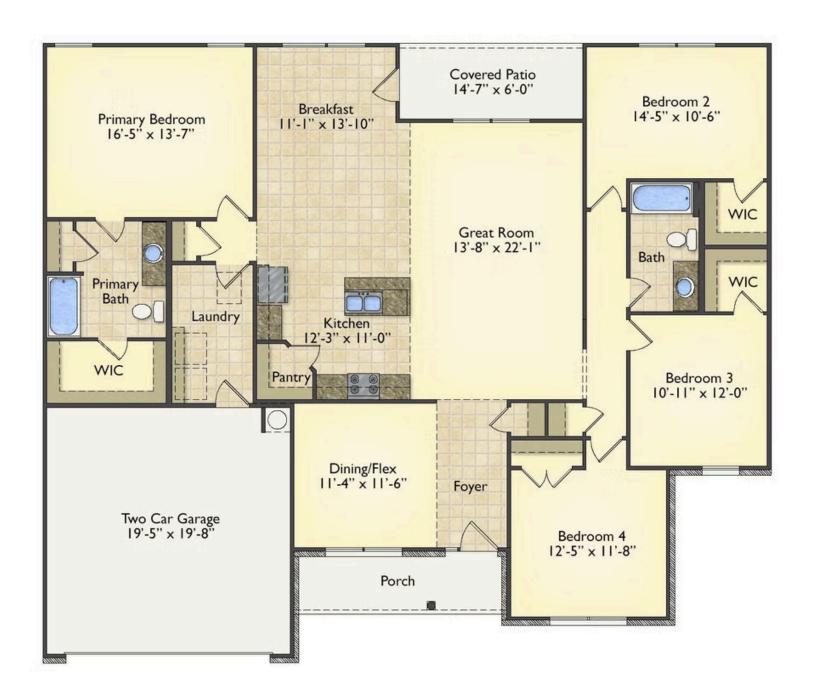

## Lexington Jones

\$250,990

**5 Exterior Styles Available** 

\_ 2,054+ Sq. Ft.

📥 4 Bedrooms

2 Bathrooms

2 Car Garage

Welcome home to the Lexington where timeless elegance, contemporary Southern comfort and flexibility are perfectly combined. This popular plan is designed for laid-back living, and provides space to work from home, room to accommodate in-laws and entertain guests and it could all be yours.

Imagine gathering with loved ones in the light-filled and spacious family room in an open design that embraces the kitchen and breakfast room. The gourmet kitchen is ready to be customized to suit your needs, plus there's a formal dining room and a covered patio with the freedom to expand and create your dream home.

At the end of the day, you can retire to your private primary suite with a walk-in closet and a primary bath. The three secondary bedrooms have generous closets and there's a central full bath for added convenience. Completing this sensational 2,054 sqft plan is a large laundry room, a flex room which could be your dream study, guest suite or playroom, the choice is all yours when it comes to the