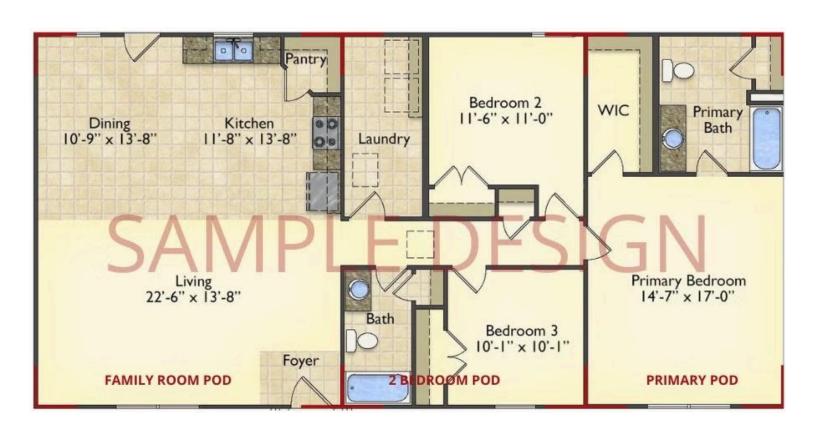

# Call for Price

**10 Exterior Styles Available** 

983+ Sq. Ft.

📇 1 - 6 Bedrooms

3 1 - 3 Bathrooms

DesignByU! Our newest DesignByU Plan System is a unique and cost effective solution with the PRIMARY focus being the ability to Personally Design YOUR Dream Home using our plan pieces or pre-designed home sections. With this DesignByU concept, there are a wide range of plan pieces for you to assemble to create a unique floor plan that best fits YOUR family and YOUR budget. There are hundreds of variations allowing you to piece together your Dream Home!

This method of design is a NEW and Innovative way to personalize your home. No more starting from scratch on a plan or trying to re-configure a singular floorplan to work for your family and budget. Using predesigned and inter-connecting home parts, our DesignByU System gives you the ability to assemble/design the home that you want and the home that is RIGHT for you!