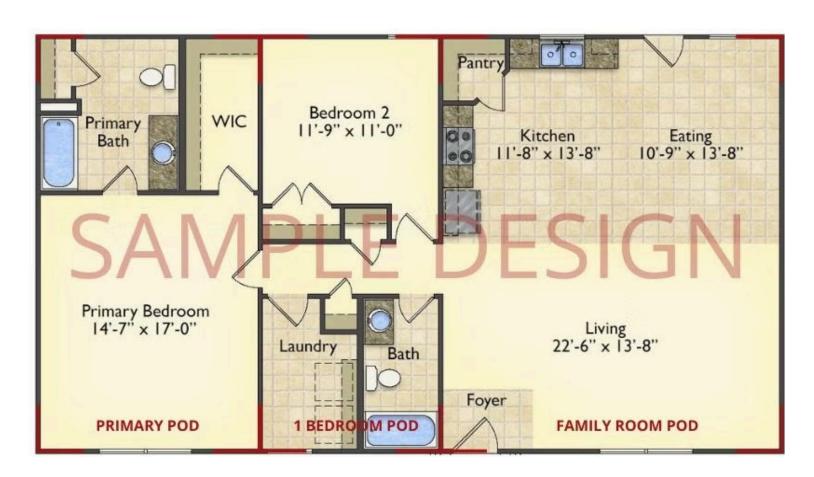

# Call for Price

**10 Exterior Styles Available** 

983+ Sq. Ft.

📇 1 - 6 Bedrooms

3 1 - 3 Bathrooms

DesignByU! Our newest DesignByU Plan System is a unique and cost effective solution with the PRIMARY focus being the ability to Personally Design YOUR Dream Home using our plan pieces or pre-designed home sections. With this DesignByU concept, there are a wide range of plan pieces for you to assemble to create a unique floor plan that best fits YOUR family and YOUR budget. There are hundreds of variations allowing you to piece together your Dream Home!

This method of design is a NEW and Innovative way to personalize your home. No more starting from scratch on a plan or trying to re-configure a singular floorplan to work for your family and budget. Using predesigned and inter-connecting home parts, our DesignByU System gives you the ability to assemble/design the home that you want and the home that is RIGHT for you!