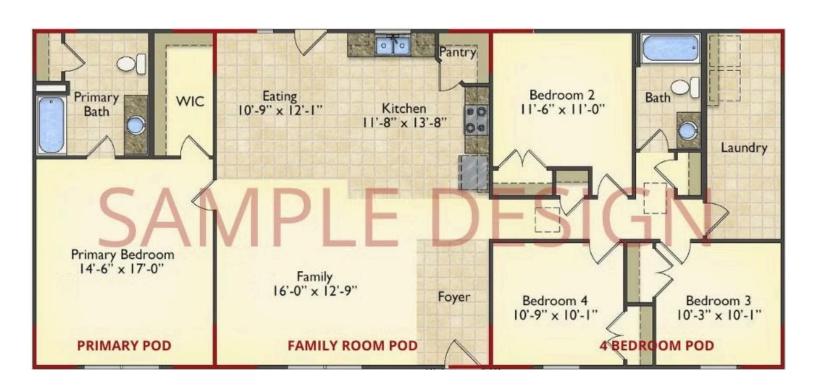

# Call for Price

**10 Exterior Styles Available** 

983+ Sq. Ft.

📇 1 - 6 Bedrooms

3 1 - 3 Bathrooms

DesignByU! Our newest DesignByU Plan System is a unique and cost effective solution with the PRIMARY focus being the ability to Personally Design YOUR Dream Home using our plan pieces or pre-designed home sections. With this DesignByU concept, there are a wide range of plan pieces for you to assemble to create a unique floor plan that best fits YOUR family and YOUR budget. There are hundreds of variations allowing you to piece together your Dream Home!

This method of design is a NEW and Innovative way to personalize your home. No more starting from scratch on a plan or trying to re-configure a singular floorplan to work for your family and budget. Using predesigned and inter-connecting home parts, our DesignByU System gives you the ability to assemble/design the home that you want and the home that is RIGHT for you!