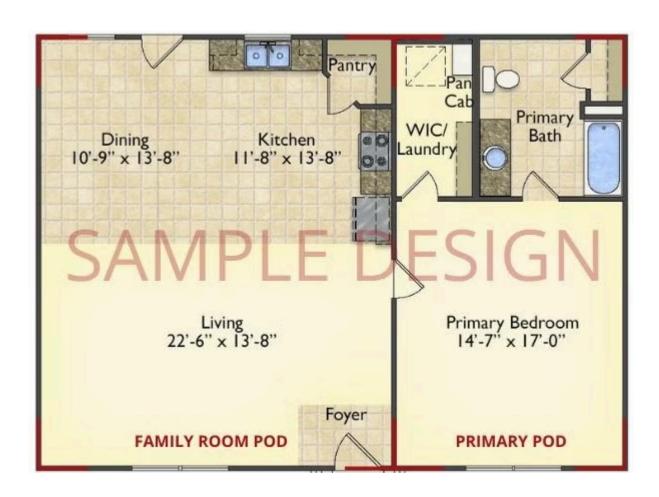

# Call for Price

**10 Exterior Styles Available** 

983+ Sq. Ft.

📇 1 - 6 Bedrooms

3 1 - 3 Bathrooms

DesignByU! Our newest DesignByU Plan System is a unique and cost effective solution with the PRIMARY focus being the ability to Personally Design YOUR Dream Home using our plan pieces or pre-designed home sections. With this DesignByU concept, there are a wide range of plan pieces for you to assemble to create a unique floor plan that best fits YOUR family and YOUR budget. There are hundreds of variations allowing you to piece together your Dream Home!

This method of design is a NEW and Innovative way to personalize your home. No more starting from scratch on a plan or trying to re-configure a singular floorplan to work for your family and budget. Using predesigned and inter-connecting home parts, our DesignByU System gives you the ability to assemble/design the home that you want and the home that is RIGHT for you!