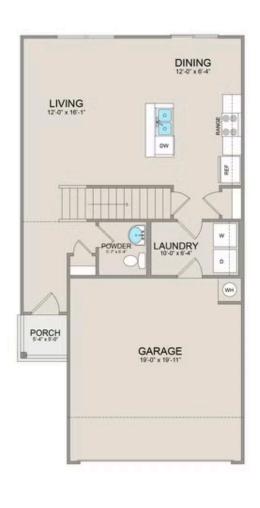

Step inside to discover the inviting main floor, featuring an open-concept layout seamlessly blending the living, dining, and kitchen areas. Adjacent to the kitchen lies a convenient laundry room and a half bathroom, adding practicality to everyday living.

On the second floor, you'll find a spacious primary suite complete with a large walk-in closet for ample storage. Additionally, two more bedrooms offer plenty of room for family or guests, each equipped with its own spacious closet.

## **Conway** Jones

MAIN UPPER