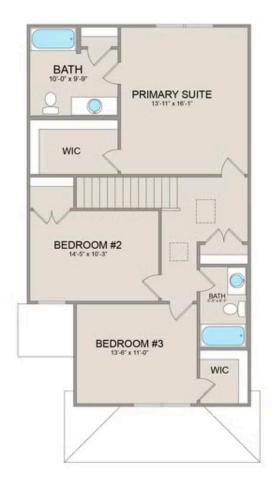

On the second floor, you'll find a spacious primary suite complete with a large walk-in closet for ample storage. Additionally, two more bedrooms offer plenty of room for family or guests, each equipped with its own spacious closet.

## **Conway** Jones

MAIN UPPER