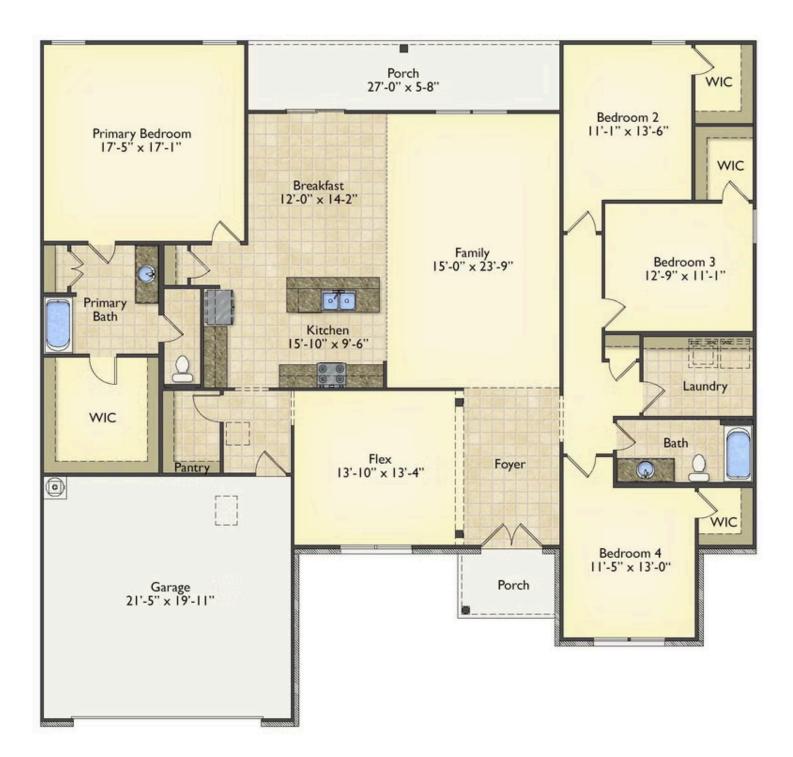

## Brunswick Jones

\$298,990

**3 Exterior Styles Available** 

\_ 2,525+ Sq. Ft.

**4 Bedrooms** 

🚊 2 Bathrooms

**2 Car Garage** 

Say hello to your very own dream home. The Brunswick is a stunning 4 bedroom, 2 bath home bursting with possibility. Picture yourself winding down in your spacious primary suite and slipping into a bubble bath in your private primary bathroom. Looking for an office at home or need an extra room for visiting guests? This versatile split-bedroom plan has an optional 5th room for that and more! Spend your morning enjoying a cup of Joe from your breakfast bar in your large eat in kitchen with an island and later enjoy a quiet evening on your covered porch out back. If you can dream it, we can create it.