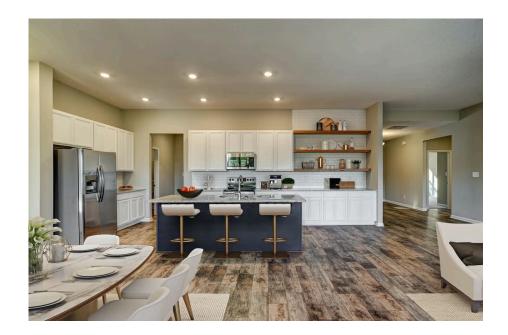

## Brunswick Jones

\$298,990

**3 Exterior Styles Available** 

\_ 2,525+ Sq. Ft.

**4 Bedrooms** 

🚊 2 Bathrooms

**2 Car Garage** 

Say hello to your very own dream home. The Brunswick is a stunning 4 bedroom, 2 bath home bursting with possibility. Picture yourself winding down in your spacious primary suite and slipping into a bubble bath in your private primary bathroom. Looking for an office at home or need an extra room for visiting guests? This versatile split-bedroom plan has an optional 5th room for that and more! Spend your morning enjoying a cup of Joe from your breakfast bar in your large eat in kitchen with an island and later enjoy a quiet evening on your covered porch out back. If you can dream it, we can create it.