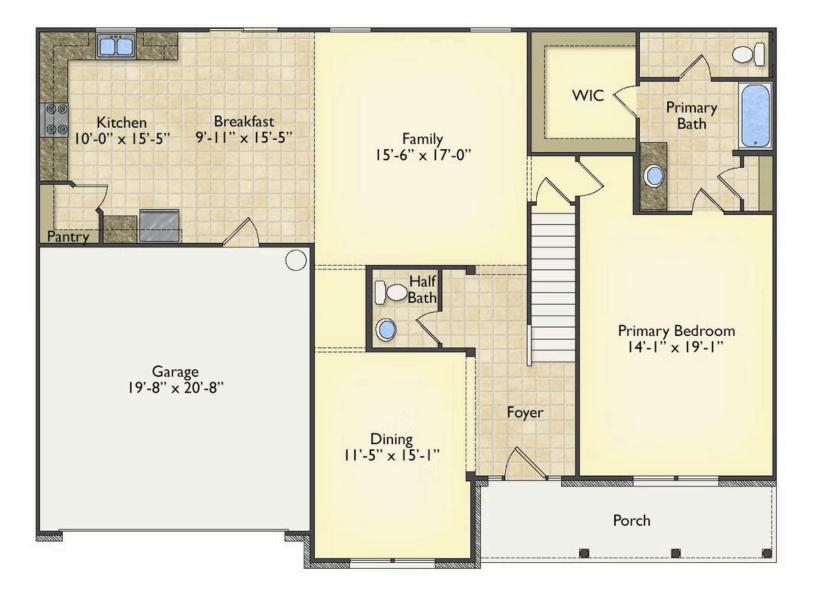

Priced From **\$294,990** 

**3 Exterior Styles Available** 

- \_ 2,595+ Sq. Ft.
- 📇 4 Bedrooms
- 💮 2.5 Bathrooms
- 👝 2 Car Garage

The Augusta offers 4 bedrooms and 2.5 baths with plenty of options to create the home you've been dreaming of. Envision yourself winding down in your spacious primary suite and private primary bathroom located on the main floor for the retreat you deserve. The covered back porch option gives you just another reason to stay home and enjoy the evening with a nice relaxing home-cooked meal. The utility room is conveniently located upstairs along with all the bedrooms to make laundry day less of a hassle. The option to add a bonus room above your garage could come in handy as and add space for a place to play and do homework for the kids! This floor plan has something for everyone and is completely customizable to create your very own dream home.

All square footage is approximate. Renderings are artist's conceptions and may vary slightly from the actual home. Homes may be built in reverse of plans shown, depending on site conditions. Minor architectural changes may be made occasionally at the option of the builder. Please contact your Sales Consultant for details.