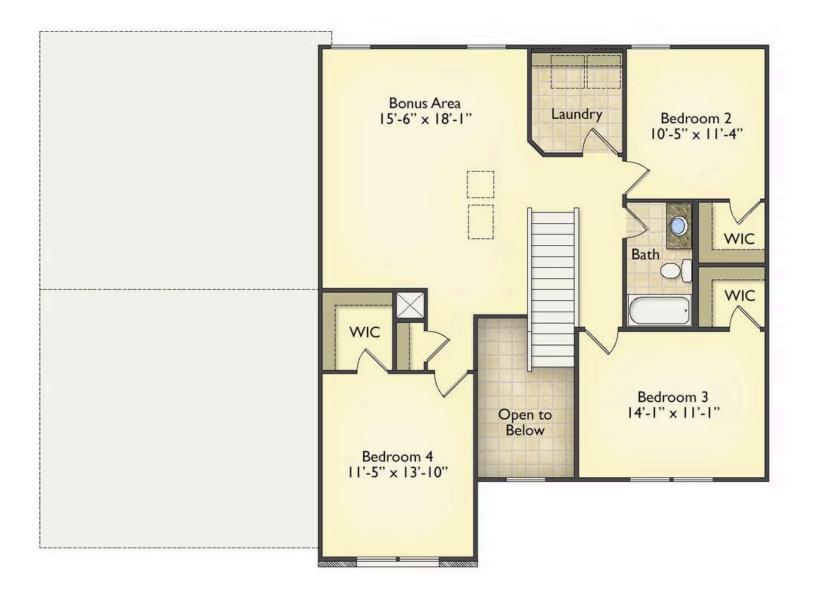

Priced From **\$294,990** 

**3 Exterior Styles Available** 

- \_ 2,595+ Sq. Ft.
- 📇 4 Bedrooms
- 💮 2.5 Bathrooms
- 👝 2 Car Garage

The Augusta offers 4 bedrooms and 2.5 baths with plenty of options to create the home you've been dreaming of. Envision yourself winding down in your spacious primary suite and private primary bathroom located on the main floor for the retreat you deserve. The covered back porch option gives you just another reason to stay home and enjoy the evening with a nice relaxing home-cooked meal. The utility room is conveniently located upstairs along with all the bedrooms to make laundry day less of a hassle. The option to add a bonus room above your garage could come in handy as and add space for a place to play and do homework for the kids! This floor plan has something for everyone and is completely customizable to create your very own dream home.

All square footage is approximate. Renderings are artist's conceptions and may vary slightly from the actual home. Homes may be built in reverse of plans shown, depending on site conditions. Minor architectural changes may be made occasionally at the option of the builder. Please contact your Sales Consultant for details.