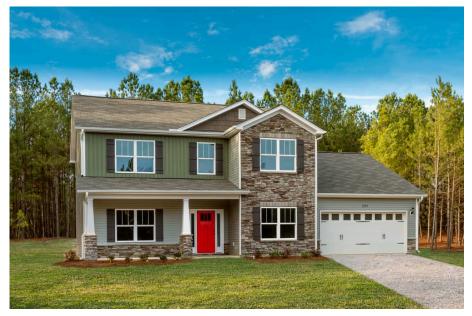

Priced From **\$294,990** 

**3 Exterior Styles Available** 

- \_ 2,595+ Sq. Ft.
- 📇 4 Bedrooms
- 💮 2.5 Bathrooms
- 👝 2 Car Garage

The Augusta offers 4 bedrooms and 2.5 baths with plenty of options to create the home you've been dreaming of. Envision yourself winding down in your spacious primary suite and private primary bathroom located on the main floor for the retreat you deserve. The covered back porch option gives you just another reason to stay home and enjoy the evening with a nice relaxing home-cooked meal. The utility room is conveniently located upstairs along with all the bedrooms to make laundry day less of a hassle. The option to add a bonus room above your garage could come in handy as and add space for a place to play and do homework for the kids! This floor plan has something for everyone and is completely customizable to create your very own dream home.