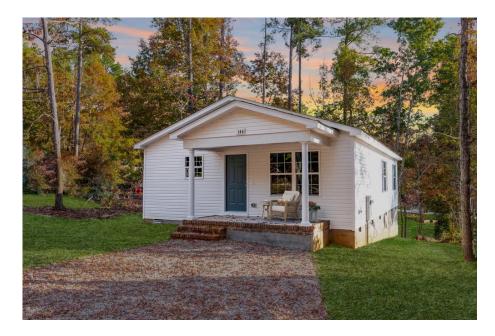

Priced From **\$150,990** 

2 Exterior Styles Available

- ₁□ 1,176+ Sq. Ft.
- 📇 3 Bedrooms
- 💮 2 Bathrooms

The Aspen is a cozy, one-story plan with an open layout that is bright and welcoming and invites you to easily flow from one space into the next. This plan offers 3 bedrooms and 2 full baths with a spacious great room that opens up to the eat-in kitchen. Personalize this plan to turn this kitchen into your own luxury kitchen perfect for entertaining. You can even add a garage, or a covered porch to wake up and watch the sunrise with a cup of joe. With endless opportunities, you can turn this versatile plan into your own dream home.