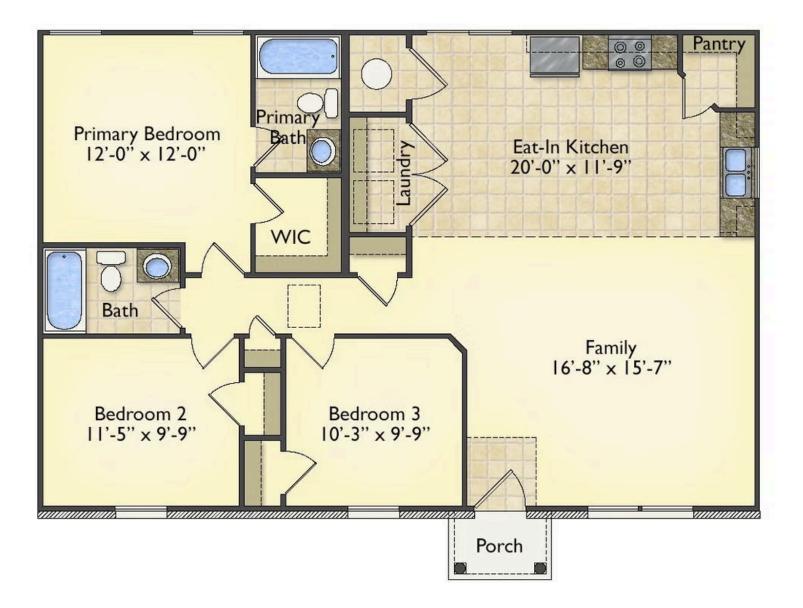

Priced From **\$150,990** 

2 Exterior Styles Available

- ₁□ 1,176+ Sq. Ft.
- 📇 3 Bedrooms
- 💮 2 Bathrooms

The Aspen is a cozy, one-story plan with an open layout that is bright and welcoming and invites you to easily flow from one space into the next. This plan offers 3 bedrooms and 2 full baths with a spacious great room that opens up to the eat-in kitchen. Personalize this plan to turn this kitchen into your own luxury kitchen perfect for entertaining. You can even add a garage, or a covered porch to wake up and watch the sunrise with a cup of joe. With endless opportunities, you can turn this versatile plan into your own dream home.

All square footage is approximate. Renderings are artist's conceptions and may vary slightly from the actual home. Homes may be built in reverse of plans shown, depending on site conditions. Minor architectural changes may be made occasionally at the option of the builder. Please contact your Sales Consultant for details.