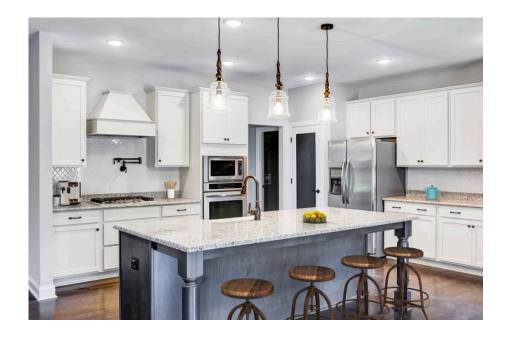

The split-bedroom design wastes no space and creates your own oasis by giving your family absolute privacy. Turn the optional flex room into a guest room, office, dining room, or a playroom for the kids! The large kitchen complete with an island opens up into the spacious great room and breakfast room providing you with plenty of space for relaxing or spending time with family and loved ones. The covered porch is the perfect place to unwind together with a glass of sweet tea. The Westmoreland is completely customizable to fit your needs and fulfill all your dreams.