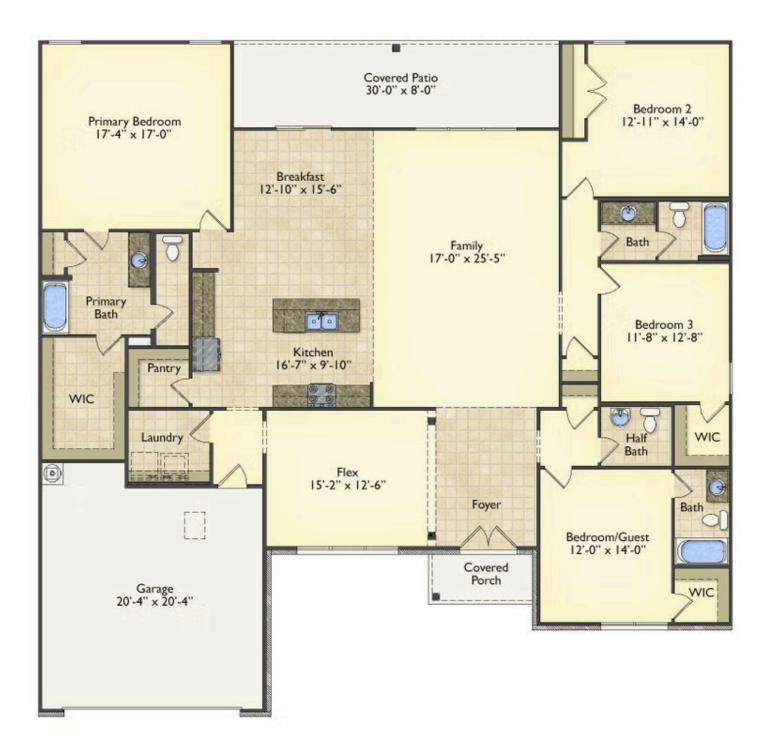

Welcome home to the Westmoreland where contemporary Southern comfort and flexibility are perfectly combined to make your dream home. This plan is designed to fit your lifestyle, and provides space to work from home, room to accommodate in-laws and entertain guests. This stunning and spacious home features a single-story plan with 4 bedrooms and 3.5 baths including the primary suite and stunning primary bath complete with a walk-in closet.

The split-bedroom design wastes no space and creates your own oasis by giving your family absolute privacy. Turn the optional flex room into a guest room, office, dining room, or a playroom for the kids! The large kitchen complete with an island opens up into the spacious great room and breakfast room providing you with plenty of space for relaxing or spending time with family and loved ones. The covered porch is the perfect place to unwind together with a glass of sweet tea. The Westmoreland is completely customizable to fit your needs and fulfill all your dreams.