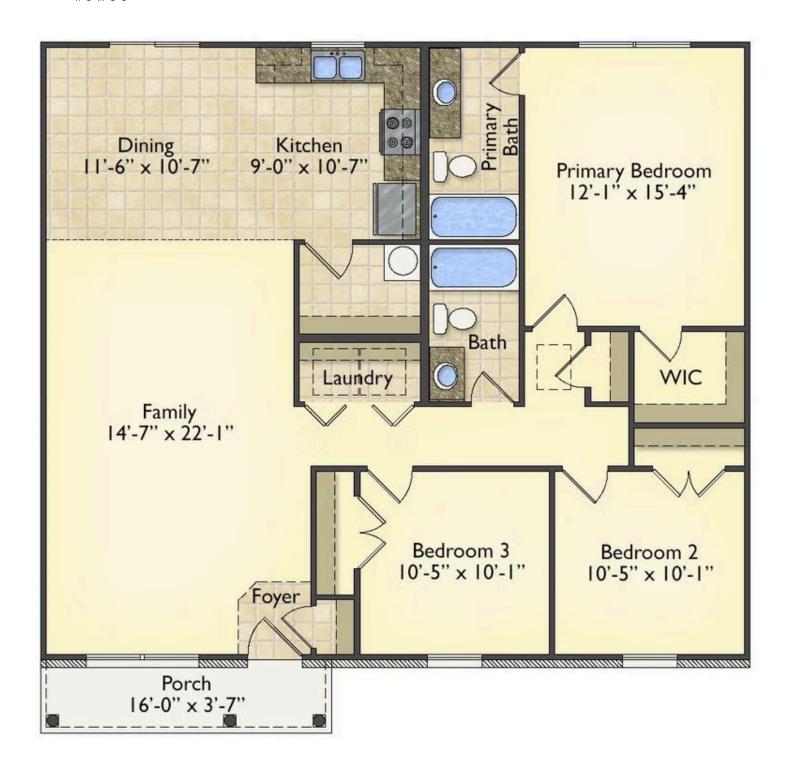

## Tynedale Edgecombe

\$162,990

**2 Exterior Styles Available** 

பு 1,326+ Sq. Ft.

3 Bedrooms

🚊 2 Bathrooms

This charming floor plan creates the perfect space for spending the night in and relaxing, or entertaining family and loved ones. The Tynedale offers 3 bedrooms and 2 bathrooms including a primary suite with a stunning bathroom and walk-in closet. The heart of the home is the great room with a vaulted ceiling that opens up to a beautiful kitchen and dining room. Add a covered porch to enjoy summer night grilling out with family and loved ones or create a storage space with the option to add a garage. This floor plan is customizable to meet your needs and fulfill all your dreams.

## Tynedale Edgecombe