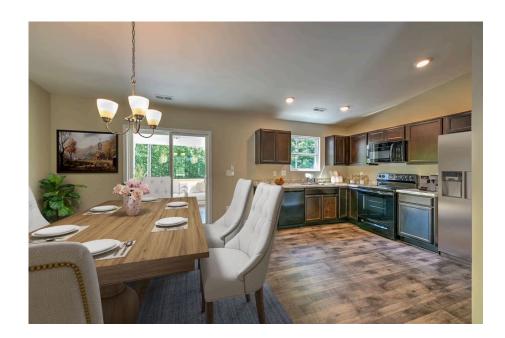

## Tynedale Edgecombe

\$162,990

**2 Exterior Styles Available** 

பு 1,326+ Sq. Ft.

3 Bedrooms

🚊 2 Bathrooms

This charming floor plan creates the perfect space for spending the night in and relaxing, or entertaining family and loved ones. The Tynedale offers 3 bedrooms and 2 bathrooms including a primary suite with a stunning bathroom and walk-in closet. The heart of the home is the great room with a vaulted ceiling that opens up to a beautiful kitchen and dining room. Add a covered porch to enjoy summer night grilling out with family and loved ones or create a storage space with the option to add a garage. This floor plan is customizable to meet your needs and fulfill all your dreams.