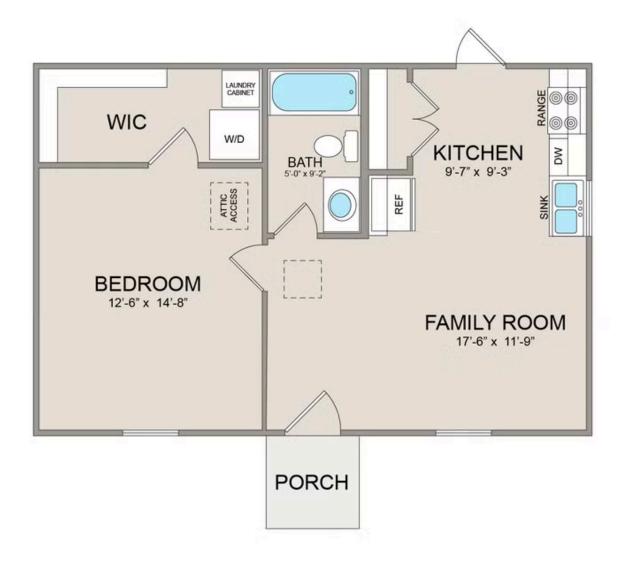

## Tucker Edgecombe

Priced From **\$89,990** 

**4 Exterior Styles Available** 

∫□ 600+ Sq. Ft.

- 📇 1 Bedrooms
- 💮 1 Bathrooms

Say hello to the "Tucker"- a cozy one-bedroom, one-bathroom home spanning 600 square feet. Despite its small size, it offers all the comforts you need, with an open living space, full kitchen, and a private primary bedroom.

Tucker Edgecombe

All square footage is approximate. Renderings are artist's conceptions and may vary slightly from the actual home. Homes may be built in reverse of plans shown, depending on site conditions. Minor architectural changes may be made occasionally at the option of the builder. Please contact your Sales Consultant for details.