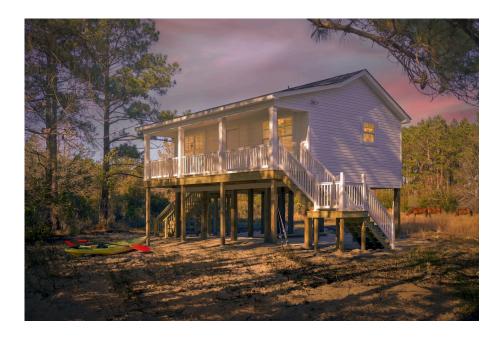

## Tucker Edgecombe

Priced From **\$89,990** 

**4 Exterior Styles Available** 

∫□ 600+ Sq. Ft.

- 📇 1 Bedrooms
- 💮 1 Bathrooms

Say hello to the "Tucker"- a cozy one-bedroom, one-bathroom home spanning 600 square feet. Despite its small size, it offers all the comforts you need, with an open living space, full kitchen, and a private primary bedroom.

Tucker Edgecombe

All square footage is approximate. Renderings are artist's conceptions and may vary slightly from the actual home. Homes may be built in reverse of plans shown, depending on site conditions. Minor architectural changes may be made occasionally at the option of the builder. Please contact your Sales Consultant for details.