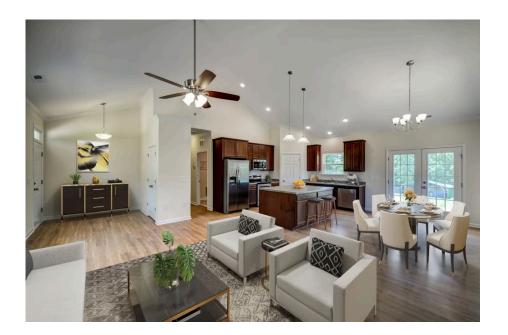

## Southport Edgecombe

\$176,990

**4 Exterior Styles Available** 

\_ 1,428+ Sq. Ft.

3 Bedrooms

🚊 2 Bathrooms

If you're looking for Southern charm and comfortable living, the Southport is the perfect fit! This beautiful plan was designed with you in mind whether you're relaxing at the end of the day or gathering with family and loved ones for an evening of fun and games. There are 3 bedrooms and 2 bathrooms throughout this cozy floor plan. The heart of the home is sure to be the large eat in kitchen with optional island that opens up to the beautiful great room. This is the perfect space for entertaining, or relaxing and watching the game. The covered front porch is the perfect spot to catch up with conversation on a sunny summer day with a cool pitcher of sweet tea. At the end of the day, retire to the primary suite where you can enjoy a luxurious primary bath and walk-in closet. This floor plan is the perfect fit for your Southern farmhouse dreams and can be customized to fulfill all your needs!