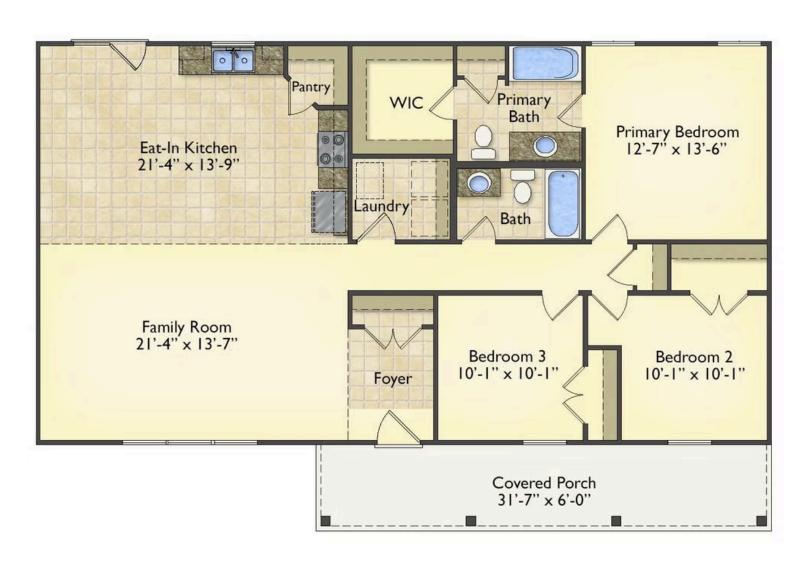

## Southport Edgecombe

\$176,990

**4 Exterior Styles Available** 

\_ 1,428+ Sq. Ft.

3 Bedrooms

🚊 2 Bathrooms

If you're looking for Southern charm and comfortable living, the Southport is the perfect fit! This beautiful plan was designed with you in mind whether you're relaxing at the end of the day or gathering with family and loved ones for an evening of fun and games. There are 3 bedrooms and 2 bathrooms throughout this cozy floor plan. The heart of the home is sure to be the large eat in kitchen with optional island that opens up to the beautiful great room. This is the perfect space for entertaining, or relaxing and watching the game. The covered front porch is the perfect spot to catch up with conversation on a sunny summer day with a cool pitcher of sweet tea. At the end of the day, retire to the primary suite where you can enjoy a luxurious primary bath and walk-in closet. This floor plan is the perfect fit for your Southern farmhouse dreams and can be customized to fulfill all your needs!