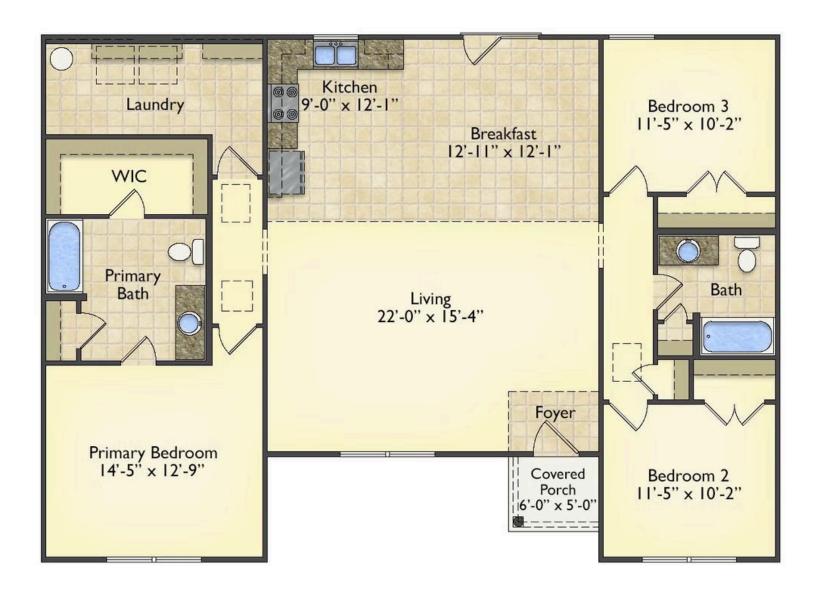

## Pinehurst Edgecombe

\$174,990

**3 Exterior Styles Available** 

\_ 1,561+ Sq. Ft.

3 Bedrooms

🗎 2 Bathrooms

This beautiful home features a spacious and open layout that's perfect for families and those who love to entertain. With three cozy bedrooms and two bathrooms, you'll have plenty of space to relax and unwind after a long day. The open design seamlessly connects the family room with the kitchen, creating a warm and inviting atmosphere that's perfect for gathering with loved ones.

Whether you're hosting a family dinner or just hanging out with friends, this floor plan is perfect for you. You can customize the Pinehurst to meet your needs and create the home of your dream!

Classic Craftsman Farmhouse