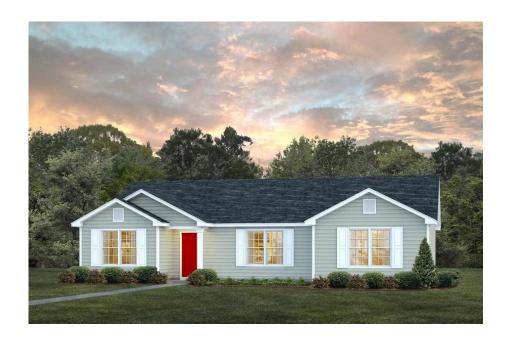

## Pinehurst Edgecombe

\$174,990

**3 Exterior Styles Available** 

\_ 1,561+ Sq. Ft.

3 Bedrooms

🗎 2 Bathrooms

This beautiful home features a spacious and open layout that's perfect for families and those who love to entertain. With three cozy bedrooms and two bathrooms, you'll have plenty of space to relax and unwind after a long day. The open design seamlessly connects the family room with the kitchen, creating a warm and inviting atmosphere that's perfect for gathering with loved ones.

Whether you're hosting a family dinner or just hanging out with friends, this floor plan is perfect for you. You can customize the Pinehurst to meet your needs and create the home of your dream!

Classic Craftsman Farmhouse