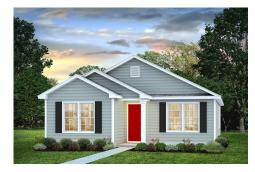

## Pine Edgecombe

\$158,990

**3 Exterior Styles Available** 

\_ 1,260+ Sq. Ft.

3 Bedrooms

2 Bathrooms

This charming floor plan creates the perfect space for relaxing and watching the game, or hosting an evening with family and loved ones. Just imagine coming home and enjoying a warm summer evening from the comfort of your front porch. The Pine offers 3 bedrooms and 2 bathrooms including a primary suite with a beautiful bathroom and walk-in closet. The spacious great room opens up to the dining room and kitchen with an optional kitchen island that creates the perfect place to spend an evening with the kids or hosting game night with your friends. This floor plan is customizable to meet your needs and fulfill all your dreams.

Classic Craftsman Farmhouse

All square footage is approximate. Renderings are artist's conceptions and may vary slightly from the actual home. Homes may be built in reverse of plans shown, depending on site conditions. Minor architectural changes may be made occasionally at the option of the builder. Please contact your Sales Consultant for details.