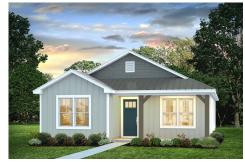

## Pine Edgecombe

\$158,990

**3 Exterior Styles Available** 

\_ 1,260+ Sq. Ft.

3 Bedrooms

2 Bathrooms

This charming floor plan creates the perfect space for relaxing and watching the game, or hosting an evening with family and loved ones. Just imagine coming home and enjoying a warm summer evening from the comfort of your front porch. The Pine offers 3 bedrooms and 2 bathrooms including a primary suite with a beautiful bathroom and walk-in closet. The spacious great room opens up to the dining room and kitchen with an optional kitchen island that creates the perfect place to spend an evening with the kids or hosting game night with your friends. This floor plan is customizable to meet your needs and fulfill all your dreams.

Classic Craftsman Farmhouse

All square footage is approximate. Renderings are artist's conceptions and may vary slightly from the actual home. Homes may be built in reverse of plans shown, depending on site conditions. Minor architectural changes may be made occasionally at the option of the builder. Please contact your Sales Consultant for details.