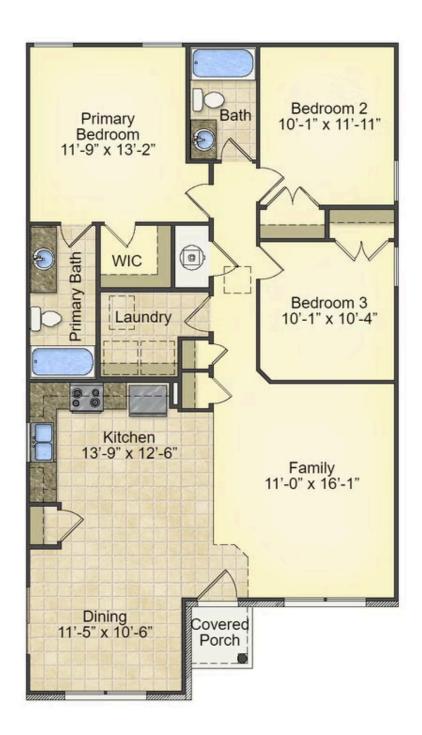

## Pine Edgecombe

\$158,990

**3 Exterior Styles Available** 

\_ 1,260+ Sq. Ft.

3 Bedrooms

2 Bathrooms

This charming floor plan creates the perfect space for relaxing and watching the game, or hosting an evening with family and loved ones. Just imagine coming home and enjoying a warm summer evening from the comfort of your front porch. The Pine offers 3 bedrooms and 2 bathrooms including a primary suite with a beautiful bathroom and walk-in closet. The spacious great room opens up to the dining room and kitchen with an optional kitchen island that creates the perfect place to spend an evening with the kids or hosting game night with your friends. This floor plan is customizable to meet your needs and fulfill all your dreams.