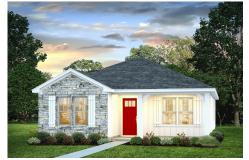

## Pine Edgecombe

\$158,990

**3 Exterior Styles Available** 

\_ 1,260+ Sq. Ft.

3 Bedrooms

2 Bathrooms

This charming floor plan creates the perfect space for relaxing and watching the game, or hosting an evening with family and loved ones. Just imagine coming home and enjoying a warm summer evening from the comfort of your front porch. The Pine offers 3 bedrooms and 2 bathrooms including a primary suite with a beautiful bathroom and walk-in closet. The spacious great room opens up to the dining room and kitchen with an optional kitchen island that creates the perfect place to spend an evening with the kids or hosting game night with your friends. This floor plan is customizable to meet your needs and fulfill all your dreams.

Classic Craftsman Farmhouse

All square footage is approximate. Renderings are artist's conceptions and may vary slightly from the actual home. Homes may be built in reverse of plans shown, depending on site conditions. Minor architectural changes may be made occasionally at the option of the builder. Please contact your Sales Consultant for details.